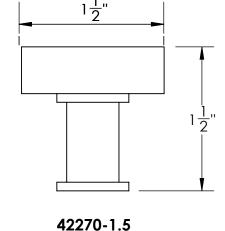

42270-.75

42270-1

MERIT

Merit Metal Products Inc. 242 Valley Road Warrington, PA 18976 P 215-343-2500 F 215-343-4839 The information contained in this drawing is the sole intellectual property of Merit Metal Products. Any reproduction in part or as a whole without the written permission of Merit Metal Products is prohibited.

Comments:

TITLE:

Warrington Collection Cabinet Knob

PART. NO.

42270-.75 42270-1 42270-1.25 42270-1.5