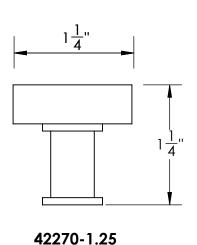

Comments:

TITLE:

Warrington Collection Cabinet Knob

PART. NO.

42270-.75 42270-1 42270-1.25 42270-1.5