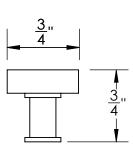

42270-.75

42270-1

MERIT

Merit Metal Products Inc. 242 Valley Road Warrington, PA 18976 P 215-343-2500 F 215-343-4839 The information contained in this drawing is the sole intellectual property of Merit Metal Products. Any reproduction in part or as a whole without the written permission of Merit Metal Products is prohibited.

Comments:

TITLE:

Warrington Collection Cabinet Knob

PART. NO.

42270-.75 42270-1 42270-1.25 42270-1.5