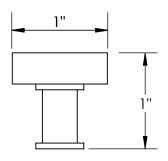

42270-.75

42270-1

MERIT

Merit Metal Products Inc. 242 Valley Road Warrington, PA 18976 P 215-343-2500 F 215-343-4839 The information contained in this drawing is the sole intellectual property of Merit Metal Products. Any reproduction in part or as a whole without the written permission of Merit Metal Products is prohibited.

Comments:

TITLE:

Warrington Collection Cabinet Knob

PART. NO.

42270-.75 42270-1 42270-1.25 42270-1.5