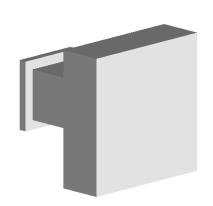

Comments:

TITLE:

Warrington Collection Cabinet Knob

PART. NO.

42270-.75 42270-1 42270-1.25 42270-1.5