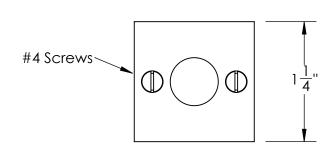

Comments:

Warrington Collection
Emergency Key
Escutcheon with Plug

PART. NO.

42261