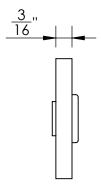

Comments:

Warrington Collection
Emergency Key
Escutcheon with Plug

PART. NO.

42261