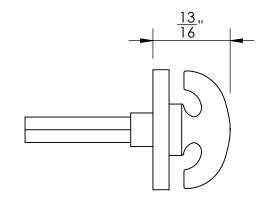

Unless Otherwise Specified:

Dimensions are in inches

All dimensions are from edge, theoretical sharp corner, or hole center.

|        | NAME | DATE    |
|--------|------|---------|
| Drawn: | JHR  | 1/20/15 |
|        |      |         |

Comments:

Warrington Collection Crescent Thumbturn with 3/16" Spindle

PART. NO.

42251