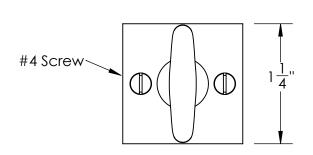

Unless Otherwise Specified:

Dimensions are in inches

All dimensions are from edge, theoretical sharp corner, or hole center.

|        | NAME | DATE    |
|--------|------|---------|
| Drawn: | JHR  | 1/20/15 |
|        |      |         |

Comments:

Warrington Collection Crescent Thumbturn with 3/16" Spindle

PART. NO.

42251