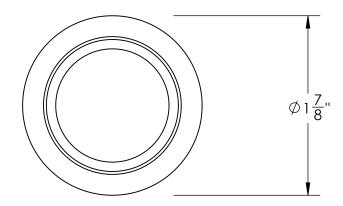

Collar adds 1/8" to required cylinder length

Merit Metal Products Inc. 242 Valley Road Warrington, PA 18976 P 215-343-2500 F 215-343-4839 The information contained in this drawing is the sole intellectual property of Merit Metal Products. Any reproduction in part or as a whole without the written permission of Merit Metal Products is prohibited.

Comments:

Warrington Collection
Cylinder Collar

PART. NO.

42159