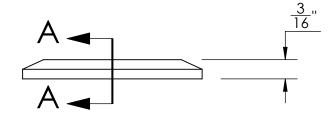

Collar adds 1/8" to required cylinder length

Merit Metal Products Inc. 242 Valley Road Warrington, PA 18976 P 215-343-2500 F 215-343-4839 The information contained in this drawing is the sole intellectual property of Merit Metal Products. Any reproduction in part or as a whole without the written permission of Merit Metal Products is prohibited.

Comments:

Warrington Collection
Cylinder Collar

PART. NO.

42159