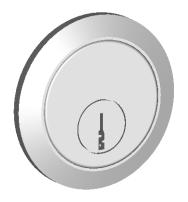

Collar adds 1/8" to required cylinder length







Merit Metal Products Inc. 242 Valley Road Warrington, PA 18976 P 215-343-2500 F 215-343-4839 The information contained in this drawing is the sole intellectual property of Merit Metal Products. Any reproduction in part or as a whole without the written permission of Merit Metal Products is prohibited.

Unless Otherwise Specified:

Dimensions are in inches

All dimensions are from edge, theoretical sharp corner, or hole center.

|        | NAME | DATE    |
|--------|------|---------|
| Drawn: | JHR  | 1/20/15 |
|        |      |         |

Comments:

Warrington Collection
Cylinder Collar

PART. NO.

42159