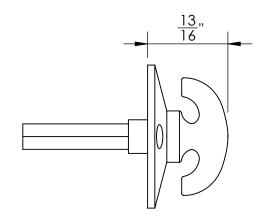

Comments:

Warrington Collection Crescent Thumbturn with 3/16" Spindle

PART. NO.

42150 & 42151