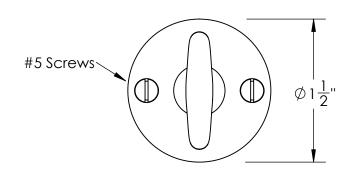

Comments:

Warrington Collection Crescent Thumbturn with 3/16" Spindle

PART. NO.

42150 & 42151