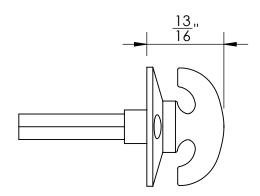

Comments:

Warrington Collection Crescent Thumbturn with 3/16" Spindle

PART. NO.

42150 & 42151