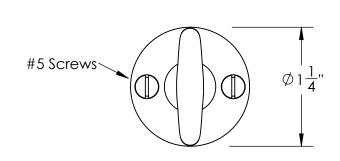

Comments:

Warrington Collection Crescent Thumbturn with 3/16" Spindle

PART. NO.

42150 & 42151