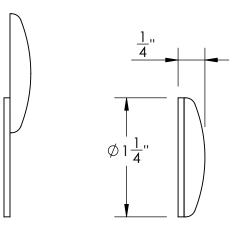

Comments:

Warrington Collection
Emergency Key Escutcheon
with Swivel Cover

PART. NO.

42065 & 42066