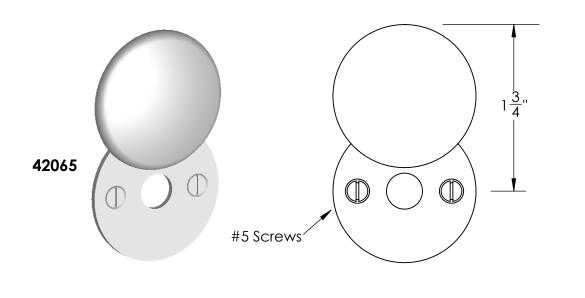

Comments:

Warrington Collection
Emergency Key Escutcheon
with Swivel Cover

PART. NO.

42065 & 42066