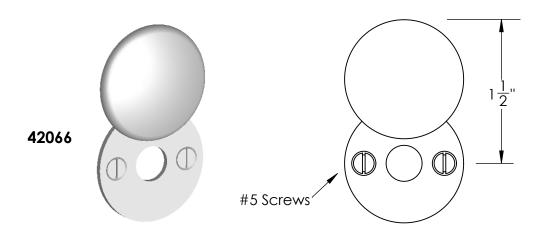

Comments:

Warrington Collection
Emergency Key Escutcheon
with Swivel Cover

PART. NO.

42065 & 42066