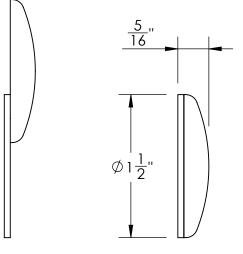

Comments:

Warrington Collection
Emergency Key Escutcheon
with Swivel Cover

PART. NO.

42065 & 42066