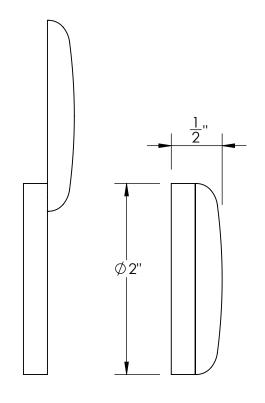

#5 Screws

Collar adds 1/8" to required cylinder length

Merit Metal Products Inc. 242 Valley Road Warrington, PA 18976 P 215-343-2500 F 215-343-4839 The information contained in this drawing is the sole intellectual property of Merit Metal Products. Any reproduction in part or as a whole without the written permission of Merit Metal Products is prohibited.

Comments:

TITLE:

Warrington Collection Cylinder Swivel Cover

PART. NO.

42058