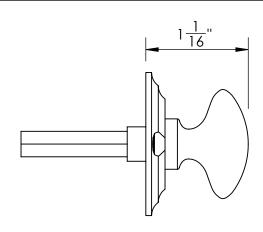

Comments:

Warrington Collection
Oval Thumbturn
with 3/16" Spindle

PART. NO.

42052 & 42053