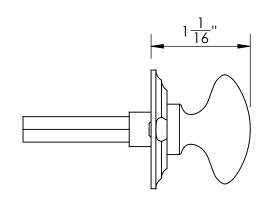

Comments:

Warrington Collection
Oval Thumbturn
with 3/16" Spindle

PART. NO.

42052 & 42053