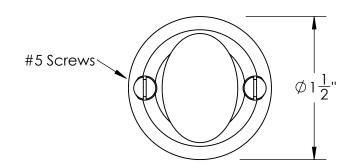

Comments:

Warrington Collection
Oval Thumbturn
with 3/16" Spindle

PART. NO.

42052 & 42053