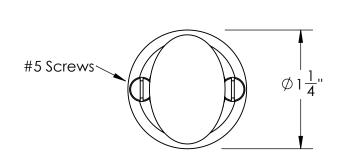

Comments:

Warrington Collection
Oval Thumbturn
with 3/16" Spindle

PART. NO.

42052 & 42053