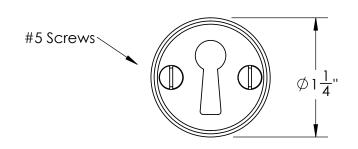

Comments:

TITLE:

Warrington Collection Bit Key Escutcheon

PART. NO.

41668 & 41669