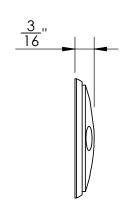

Comments:

TITLE:

Warrington Collection Bit Key Escutcheon

PART. NO.

41668 & 41669