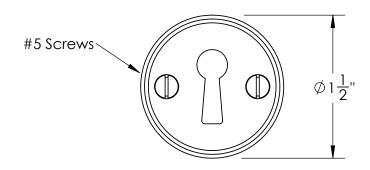

Comments:

TITLE:

Warrington Collection Bit Key Escutcheon

PART. NO.

41668 & 41669