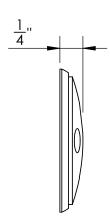

Comments:

TITLE:

Warrington Collection Bit Key Escutcheon

PART. NO.

41668 & 41669