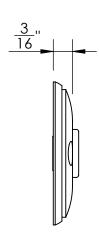

Comments:

Warrington Collection
Emergency Key
Escutcheon with Plug

PART. NO.

41660 & 41661