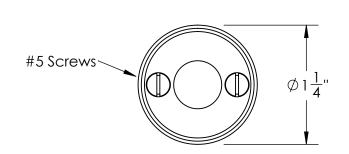

Comments:

Warrington Collection
Emergency Key
Escutcheon with Plug

PART. NO.

41660 & 41661