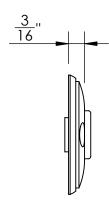

Comments:

Warrington Collection
Emergency Key
Escutcheon with Plug

PART. NO.

41660 & 41661