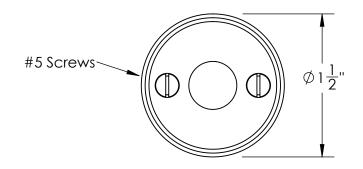

Comments:

Warrington Collection
Emergency Key
Escutcheon with Plug

PART. NO.

41660 & 41661