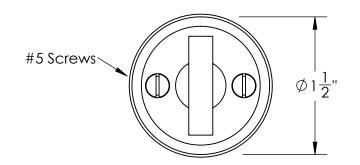

Unless Otherwise Specified:

Dimensions are in inches

All dimensions are from edge, theoretical sharp corner, or hole center.

|        | NAME | DATE    |
|--------|------|---------|
| Drawn: | JHR  | 1/20/15 |
|        |      |         |

Comments:

Warrington Collection
Modern Thumbturn
with 3/16" Spindle

PART. NO.

41356 & 41357