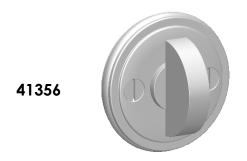

Comments:

Warrington Collection
Modern Thumbturn
with 3/16" Spindle

PART. NO.

41356 & 41357