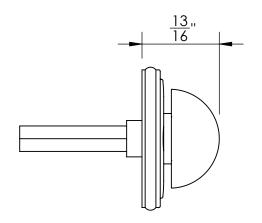

Unless Otherwise Specified:

Dimensions are in inches

All dimensions are from edge, theoretical sharp corner, or hole center.

|        | NAME | DATE    |
|--------|------|---------|
| Drawn: | JHR  | 1/20/15 |
|        |      |         |

Comments:

Warrington Collection
Modern Thumbturn
with 3/16" Spindle

PART. NO.

41356 & 41357