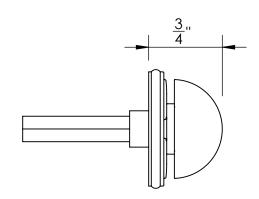

Comments:

Warrington Collection
Modern Thumbturn
with 3/16" Spindle

PART. NO.

41356 & 41357