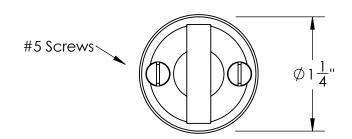

Comments:

Warrington Collection
Modern Thumbturn
with 3/16" Spindle

PART. NO.

41356 & 41357