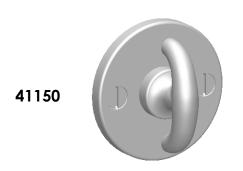

Comments:

Warrington Collection
Crescent Thumbturn
with 3/16" Spindle

PART. NO.

41150 & 41151