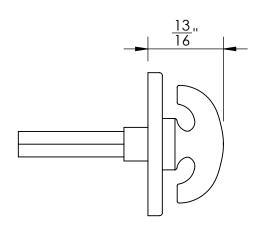

Comments:

Warrington Collection
Crescent Thumbturn
with 3/16" Spindle

PART. NO.

41150 & 41151