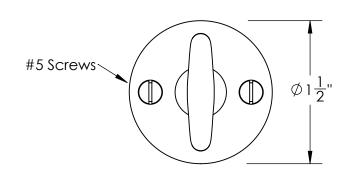

Comments:

Warrington Collection
Crescent Thumbturn
with 3/16" Spindle

PART. NO.

41150 & 41151