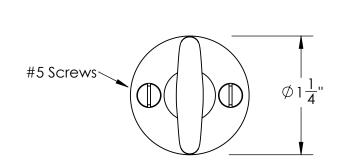

Comments:

Warrington Collection
Crescent Thumbturn
with 3/16" Spindle

PART. NO.

41150 & 41151