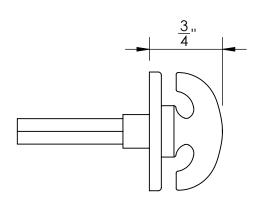

Comments:

Warrington Collection
Crescent Thumbturn
with 3/16" Spindle

PART. NO.

41150 & 41151