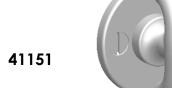

Comments:

Warrington Collection
Crescent Thumbturn
with 3/16" Spindle

PART. NO.

41150 & 41151