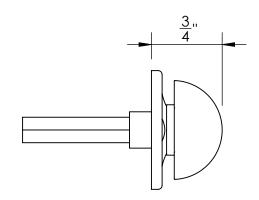

Comments:

Warrington Collection
Modern Thumbturn
with 3/16" Spindle

PART. NO.

41056 & 41057