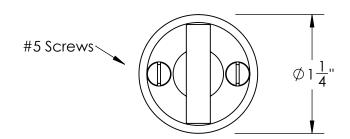

Comments:

Warrington Collection
Modern Thumbturn
with 3/16" Spindle

PART. NO.

41056 & 41057