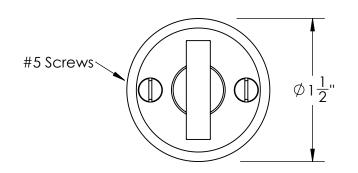

Unless Otherwise Specified:

Dimensions are in inches

All dimensions are from edge, theoretical sharp corner, or hole center.

|        | NAME | DATE    |
|--------|------|---------|
| Drawn: | JHR  | 1/20/15 |
|        |      |         |

Comments:

Warrington Collection
Modern Thumbturn
with 3/16" Spindle

PART. NO.

41056 & 41057