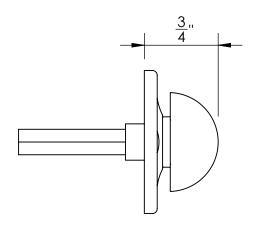

Unless Otherwise Specified:

Dimensions are in inches

All dimensions are from edge, theoretical sharp corner, or hole center.

|        | NAME | DATE    |
|--------|------|---------|
| Drawn: | JHR  | 1/20/15 |
|        |      |         |

Comments:

Warrington Collection
Modern Thumbturn
with 3/16" Spindle

PART. NO.

41056 & 41057