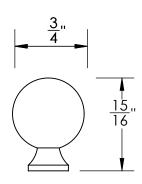

40970-.75

40970-1

40970-1.25

40970-1.5

Merit Metal Products Inc. 242 Valley Road Warrington, PA 18976 P 215-343-2500 F 215-343-4839 The information contained in this drawing is the sole intellectual property of Merit Metal Products. Any reproduction in part or as a whole without the written permission of Merit Metal Products is prohibited.

Comments:

TITLE:

Warrington Collection Cabinet Knob

PART. NO.

40970-.75 40970-1 40970-1.25 40970-1.5