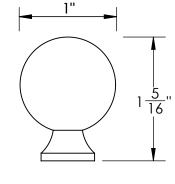

40970-.75

40970-1

40970-1.25

40970-1.5

Merit Metal Products Inc. 242 Valley Road Warrington, PA 18976 P 215-343-2500 F 215-343-4839 The information contained in this drawing is the sole intellectual property of Merit Metal Products. Any reproduction in part or as a whole without the written permission of Merit Metal Products is prohibited.

Comments:

TITLE:

Warrington Collection Cabinet Knob

PART. NO.

40970-.75 40970-1 40970-1.25 40970-1.5