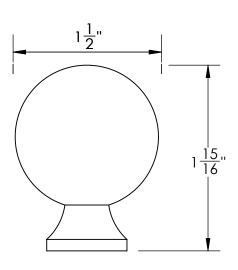

40970-.75

40970-1

40970-1.25

40970-1.5

Merit Metal Products Inc. 242 Valley Road Warrington, PA 18976 P 215-343-2500 F 215-343-4839 The information contained in this drawing is the sole intellectual property of Merit Metal Products. Any reproduction in part or as a whole without the written permission of Merit Metal Products is prohibited.

Comments:

TITLE:

Warrington Collection Cabinet Knob

PART. NO.

40970-.75 40970-1 40970-1.25 40970-1.5