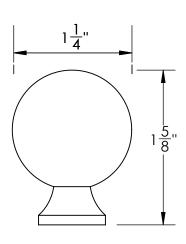

40970-.75

40970-1

40970-1.25

40970-1.5

Merit Metal Products Inc. 242 Valley Road Warrington, PA 18976 P 215-343-2500 F 215-343-4839 The information contained in this drawing is the sole intellectual property of Merit Metal Products. Any reproduction in part or as a whole without the written permission of Merit Metal Products is prohibited.

Comments:

TITLE:

Warrington Collection Cabinet Knob

PART. NO.

40970-.75 40970-1 40970-1.25 40970-1.5