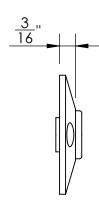

Comments:

Warrington Collection
Emergency Key
Escutcheon with Plug

PART. NO.

40960 & 40961