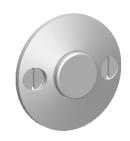

Comments:

Warrington Collection
Emergency Key
Escutcheon with Plug

PART. NO.

40960 & 40961