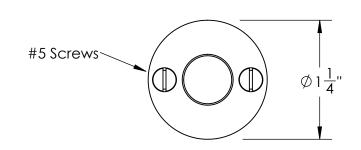

Comments:

Warrington Collection
Emergency Key
Escutcheon with Plug

PART. NO.

40960 & 40961