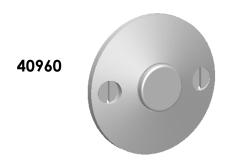

Comments:

Warrington Collection
Emergency Key
Escutcheon with Plug

PART. NO.

40960 & 40961