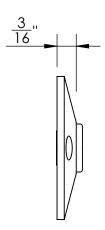

Unless Otherwise Specified:

Dimensions are in inches

All dimensions are from edge, theoretical sharp corner, or hole center.

|        | NAME | DATE    |
|--------|------|---------|
| Drawn: | JHR  | 1/20/15 |
|        |      |         |

Comments:

Warrington Collection
Emergency Key
Escutcheon with Plug

PART. NO.

40960 & 40961