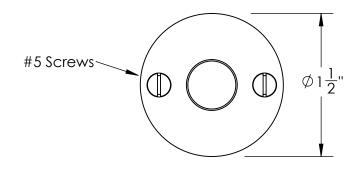

Unless Otherwise Specified:

Dimensions are in inches

All dimensions are from edge, theoretical sharp corner, or hole center.

|        | NAME | DATE    |
|--------|------|---------|
| Drawn: | JHR  | 1/20/15 |
|        |      |         |

Comments:

Warrington Collection
Emergency Key
Escutcheon with Plug

PART. NO.

40960 & 40961