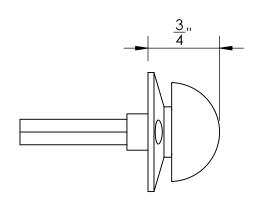

Comments:

Warrington Collection
Modern Thumbturn
with 3/16" Spindle

PART. NO.

40956 & 40957