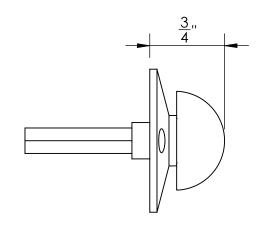

Comments:

Warrington Collection
Modern Thumbturn
with 3/16" Spindle

PART. NO.

40956 & 40957