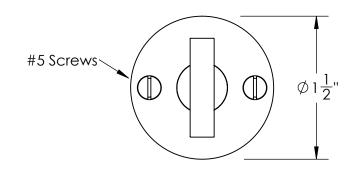

Unless Otherwise Specified:

Dimensions are in inches

All dimensions are from edge, theoretical sharp corner, or hole center.

|        | NAME | DATE    |
|--------|------|---------|
| Drawn: | JHR  | 1/20/15 |
|        |      |         |

Comments:

Warrington Collection
Modern Thumbturn
with 3/16" Spindle

PART. NO.

40956 & 40957