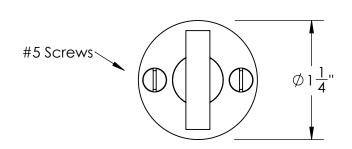

Comments:

Warrington Collection
Modern Thumbturn
with 3/16" Spindle

PART. NO.

40956 & 40957