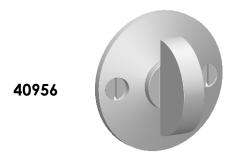

Comments:

Warrington Collection
Modern Thumbturn
with 3/16" Spindle

PART. NO.

40956 & 40957