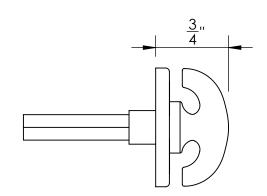

Comments:

Warrington Collection
Crescent Thumbturn
with 3/16" Spindle

PART. NO.

40850 & 40851