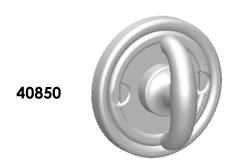

Comments:

Warrington Collection
Crescent Thumbturn
with 3/16" Spindle

PART. NO.

40850 & 40851