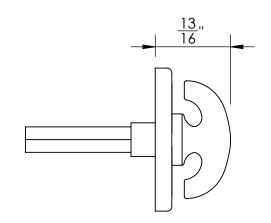

Comments:

Warrington Collection
Crescent Thumbturn
with 3/16" Spindle

PART. NO.

40850 & 40851