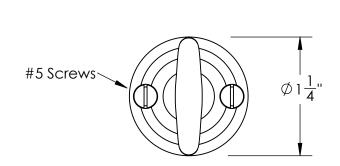

Comments:

Warrington Collection
Crescent Thumbturn
with 3/16" Spindle

PART. NO.

40850 & 40851