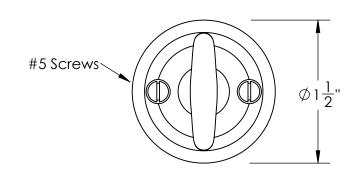

Comments:

Warrington Collection
Crescent Thumbturn
with 3/16" Spindle

PART. NO.

40850 & 40851