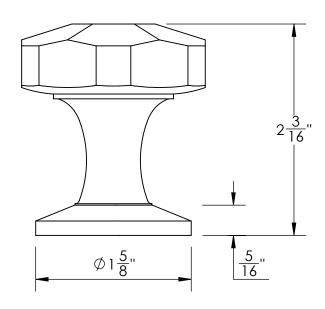

Comments:

TITLE:

Warrington Collection 2" Knob & 1 5/8" Rose

PART. NO.

40500 40510 40520