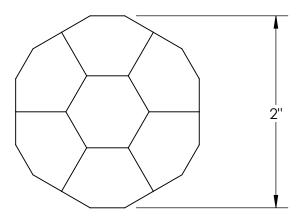

Comments:

TITLE:

Warrington Collection 2" Knob & 1 5/8" Rose

PART. NO.

40500 40510 40520