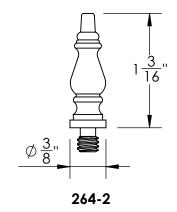

Comments:

TITLE:

**Lantern Finial** 

PART. NO.

264-1 264-2 264-3 264-4 264-5