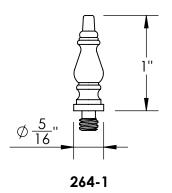

Comments:

TITLE:

**Lantern Finial** 

PART. NO.

264-1 264-2 264-3 264-4 264-5