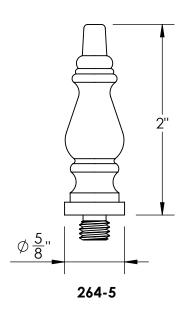

Comments:

TITLE:

**Lantern Finial** 

PART. NO.

264-1 264-2 264-3 264-4 264-5