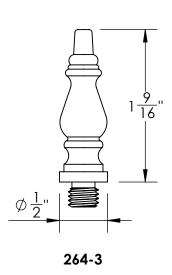

Comments:

TITLE:

**Lantern Finial** 

PART. NO.

264-1 264-2 264-3 264-4 264-5