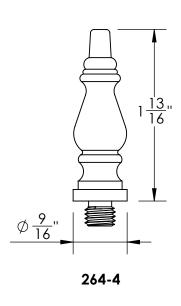

Comments:

TITLE:

**Lantern Finial** 

PART. NO.

264-1 264-2 264-3 264-4 264-5