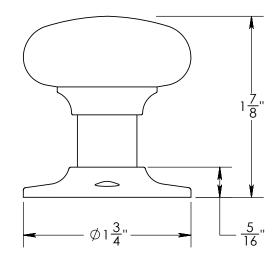

Comments:

TITLE:

1.75" Knob on 1.75" Rose

PART. NO.

22526A

#5 Wood Screws

Merit Metal Products Inc. 242 Valley Road Warrington, PA 18976 P 215-343-2500 F 215-343-4839 The information contained in this drawing is the sole intellectual property of Merit Metal Products. Any reproduction in part or as a whole without the written permission of Merit Metal Products is prohibited.