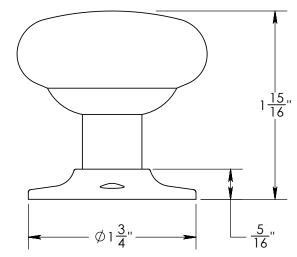

Comments:

TITLE:

1.75" Knob on 1.75" Rose

PART. NO.

22526A

#5 Wood Screws

Merit Metal Products Inc. 242 Valley Road Warrington, PA 18976 P 215-343-2500 F 215-343-4839 The information contained in this drawing is the sole intellectual property of Merit Metal Products. Any reproduction in part or as a whole without the written permission of Merit Metal Products is prohibited.

Comments:

TITLE:

2" Knob on 1.75" Rose

PART. NO.

22526B