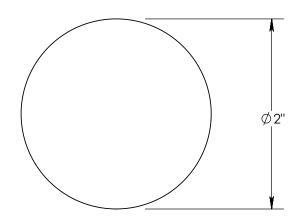

#5 Wood Screws





Merit Metal Products Inc. 242 Valley Road Warrington, PA 18976 P 215-343-2500 F 215-343-4839 The information contained in this drawing is the sole intellectual property of Merit Metal Products. Any reproduction in part or as a whole without the written permission of Merit Metal Products is prohibited.

Unless Otherwise Specified:

Dimensions are in inches

All dimensions are from edge, theoretical sharp corner, or hole center.

|        | NAME | DATE     |
|--------|------|----------|
| Drawn: | AJE  | 3/5/2019 |

Comments:

TITLE:

1.75" Knob on 1.75" Rose

PART. NO.

22526A





#5 Wood Screws





Merit Metal Products Inc. 242 Valley Road Warrington, PA 18976 P 215-343-2500 F 215-343-4839 The information contained in this drawing is the sole intellectual property of Merit Metal Products. Any reproduction in part or as a whole without the written permission of Merit Metal Products is prohibited.

Unless Otherwise Specified:

Dimensions are in inches

All dimensions are from edge, theoretical sharp corner, or hole center.

|        | NAME | DATE     |
|--------|------|----------|
| Drawn: | AJE  | 3/5/2019 |

Comments:

TITLE:

2" Knob on 1.75" Rose

PART. NO.

22526B