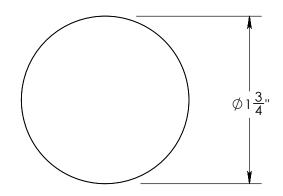

Comments:

TITLE:

1.75" Knob on 1.75" Rose

PART. NO.

22526A

#5 Wood Screws

Merit Metal Products Inc. 242 Valley Road Warrington, PA 18976 P 215-343-2500 F 215-343-4839 The information contained in this drawing is the sole intellectual property of Merit Metal Products. Any reproduction in part or as a whole without the written permission of Merit Metal Products is prohibited.