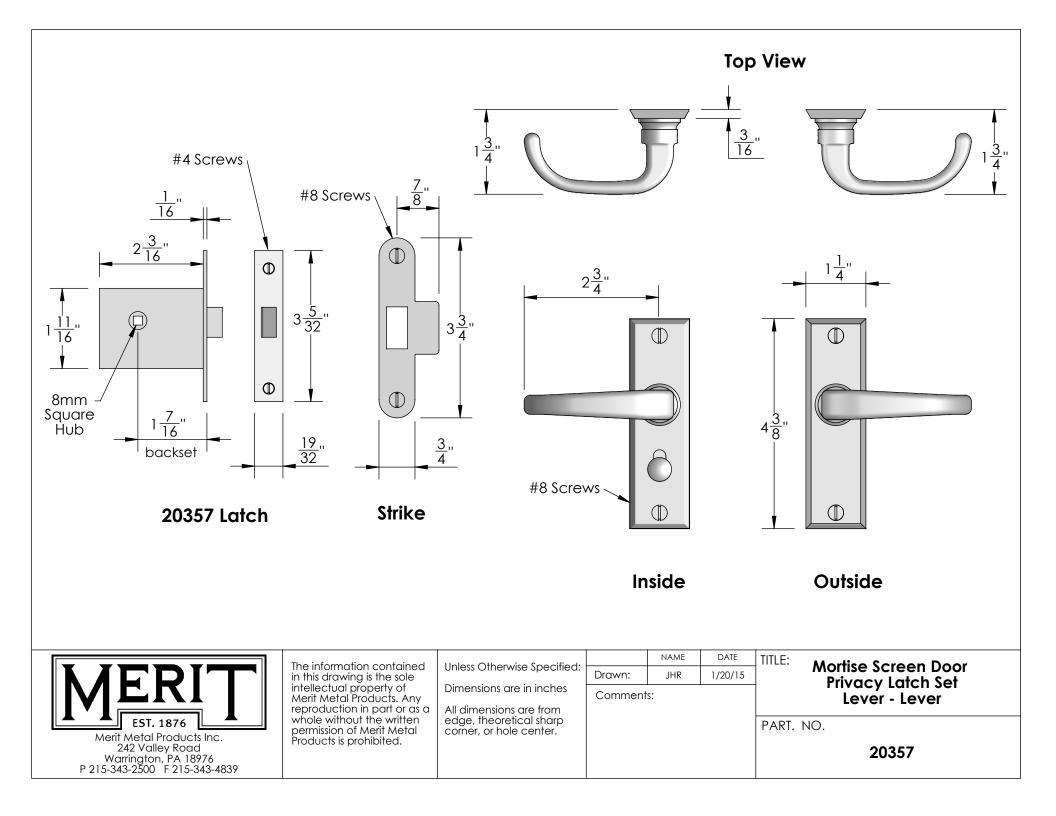

## **Top View**









Inside

## Outside



Merit Metal Products Inc. 242 Valley Road Warrington, PA 18976 P 215-343-2500 F 215-343-4839 The information contained in this drawing is the sole intellectual property of Merit Metal Products. Any reproduction in part or as a whole without the written permission of Merit Metal Products is prohibited.

Unless Otherwise Specified:

Dimensions are in inches

All dimensions are from edge, theoretical sharp corner, or hole center.

|        | NAME | DATE    |
|--------|------|---------|
| Drawn: | JHR  | 1/20/15 |
|        |      |         |

Comments:

Mortise Screen Door
Dummy Trim
Lever - Lever

PART. NO.

20357D