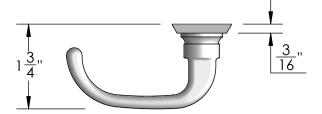

## **Top View**









Inside

## Outside



Merit Metal Products Inc. 242 Valley Road Warrington, PA 18976 P 215-343-2500 F 215-343-4839 The information contained in this drawing is the sole intellectual property of Merit Metal Products. Any reproduction in part or as a whole without the written permission of Merit Metal Products is prohibited.

Unless Otherwise Specified:

Dimensions are in inches

All dimensions are from edge, theoretical sharp corner, or hole center.

|        | NAME | DATE    |
|--------|------|---------|
| Drawn: | JHR  | 1/20/15 |
|        |      |         |

Comments:

Mortise Screen Door
Dummy Trim
Lever - Lever

PART. NO.

20357D