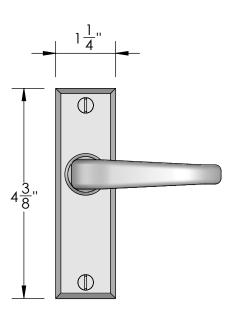

## **Top View**









Inside

## Outside



Merit Metal Products Inc. 242 Valley Road Warrington, PA 18976 P 215-343-2500 F 215-343-4839 The information contained in this drawing is the sole intellectual property of Merit Metal Products. Any reproduction in part or as a whole without the written permission of Merit Metal Products is prohibited.

Unless Otherwise Specified:

Dimensions are in inches

All dimensions are from edge, theoretical sharp corner, or hole center.

|        | NAME | DATE    |
|--------|------|---------|
| Drawn: | JHR  | 1/20/15 |
|        |      |         |

Comments:

Mortise Screen Door
Dummy Trim
Lever - Lever

PART. NO.

20357D