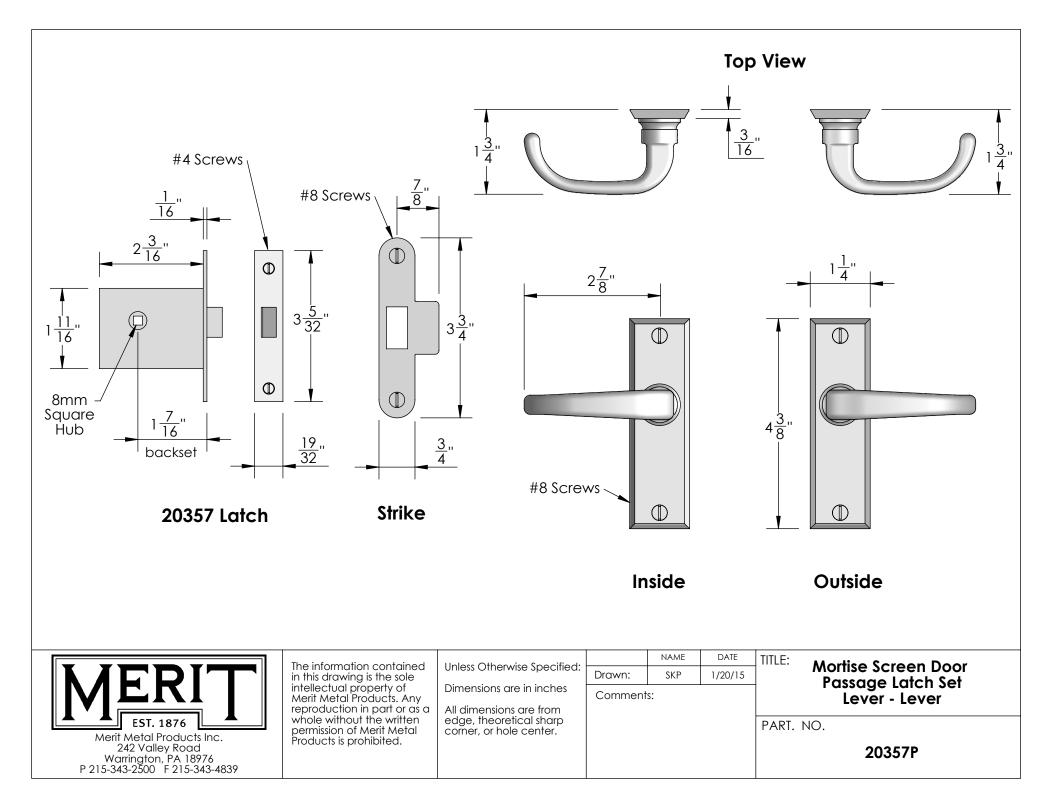

## **Top View**

Inside

## Outside

Merit Metal Products Inc. 242 Valley Road Warrington, PA 18976 P 215-343-2500 F 215-343-4839 The information contained in this drawing is the sole intellectual property of Merit Metal Products. Any reproduction in part or as a whole without the written permission of Merit Metal Products is prohibited.

Unless Otherwise Specified:

Dimensions are in inches

All dimensions are from edge, theoretical sharp corner, or hole center.

|        | NAME | DATE    |
|--------|------|---------|
| Drawn: | JHR  | 1/20/15 |
|        |      |         |

Comments:

Mortise Screen Door
Dummy Trim
Lever - Lever

PART. NO.

20357D