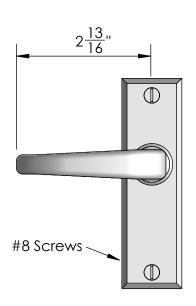

## Outside

Merit Metal Products Inc. 242 Valley Road Warrington, PA 18976 P 215-343-2500 F 215-343-4839 The information contained in this drawing is the sole intellectual property of Merit Metal Products. Any reproduction in part or as a whole without the written permission of Merit Metal Products is prohibited.