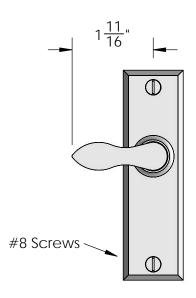

Comments:

Must specify handing of outside lever when ordering

Mortise Screen Door Latch
Set - Privacy Function Rectangular Beveled Style
Escutcheon Plates

PART. NO.

20356LL

Comments:

Must specify handing of outside lever when ordering

Mortise Screen Door
Dummy Trim
Lever - Lever

PART. NO.

20356LLD

Merit Metal Products Inc. 242 Valley Road Warrington, PA 18976 P 215-343-2500 F 215-343-4839 The information contained in this drawing is the sole intellectual property of Merit Metal Products. Any reproduction in part or as a whole without the written permission of Merit Metal Products is prohibited.

Comments:

Must specify handing of outside lever when ordering

Mortise Screen Door Latch Set - Passage Function -Rectangular Beveled Style Escutcheon Plates

PART. NO.

20356LLP