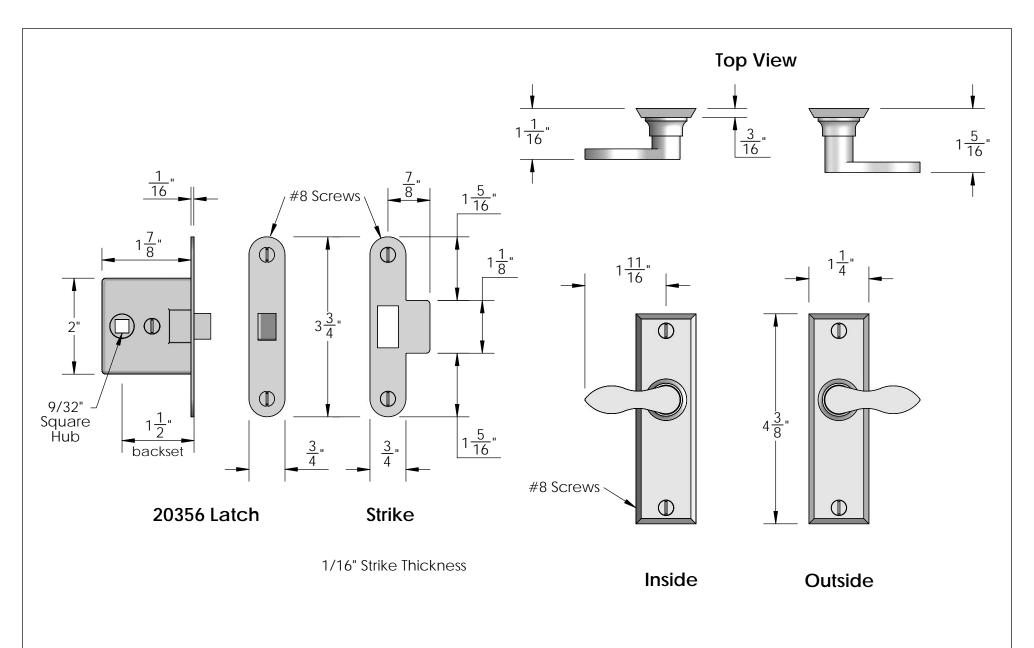

Comments:

Must specify handing of outside lever when ordering

Mortise Screen Door Latch
Set - Privacy Function Rectangular Beveled Style
Escutcheon Plates

PART. NO.

20356LL

Comments:

Must specify handing of outside lever when ordering

Mortise Screen Door Latch Set - Passage Function -Rectangular Beveled Style Escutcheon Plates

PART. NO.

20356LLP