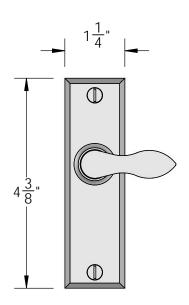

Comments:

Must specify handing of outside lever when ordering

Mortise Screen Door Latch
Set - Privacy Function Rectangular Beveled Style
Escutcheon Plates

PART. NO.

20356LL

Comments:

Must specify handing of outside lever when ordering

Mortise Screen Door Latch Set - Passage Function -Rectangular Beveled Style Escutcheon Plates

PART. NO.

20356LLP