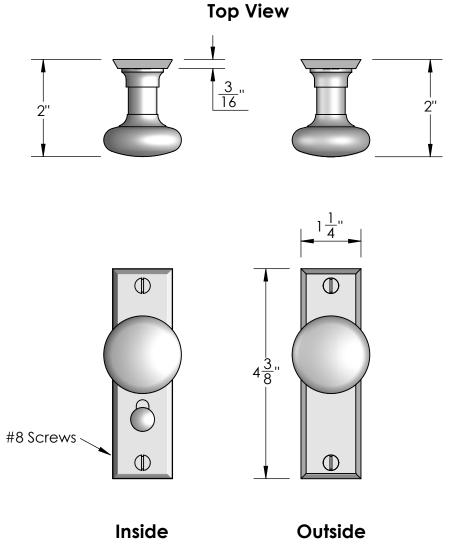

Comments:

TITLE:

Mortise Screen Door Privacy Latch Set Knob - Knob

PART. NO.

20356KK

## **Top View**

Inside

## Outside

Merit Metal Products Inc. 242 Valley Road Warrington, PA 18976 P 215-343-2500 F 215-343-4839 The information contained in this drawing is the sole intellectual property of Merit Metal Products. Any reproduction in part or as a whole without the written permission of Merit Metal Products is prohibited.