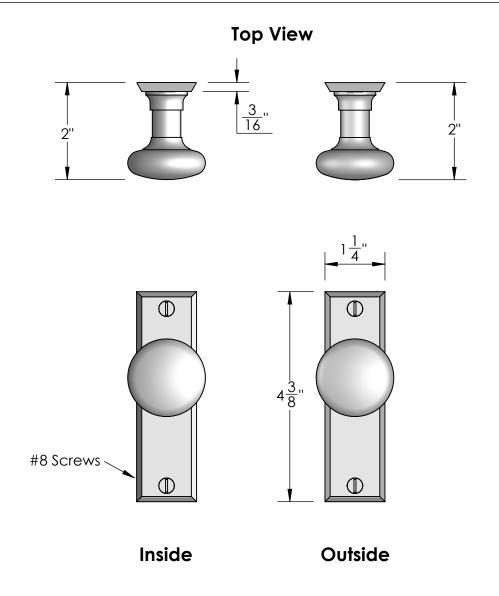

## **Top View**

Inside

## Outside

Merit Metal Products Inc. 242 Valley Road Warrington, PA 18976 P 215-343-2500 F 215-343-4839 The information contained in this drawing is the sole intellectual property of Merit Metal Products. Any reproduction in part or as a whole without the written permission of Merit Metal Products is prohibited.