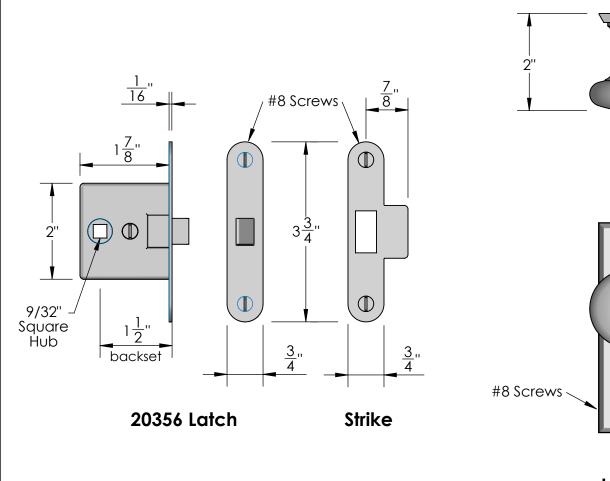

Comments:

TITLE:

Mortise Screen Door Privacy Latch Set Knob - Knob

PART. NO.

20356KK