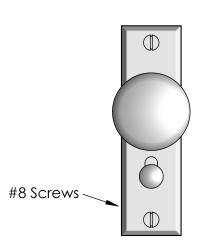

Comments:

TITLE:

Mortise Screen Door Privacy Latch Set Knob - Knob

PART. NO.

20356KK