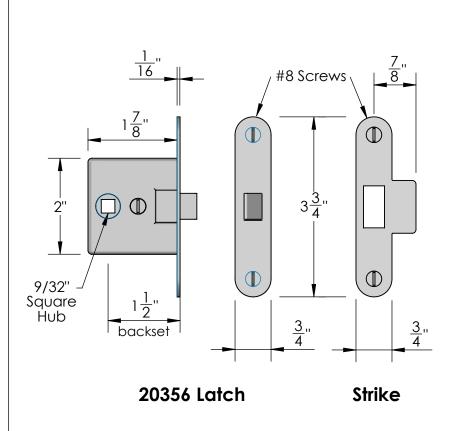

Comments:

TITLE: **Mortise Screen Door** 

Passage Latch Set Knob - Knob

PART. NO.

20356KKP