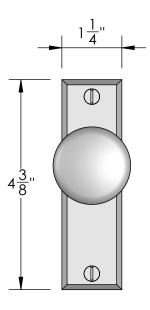

Comments:

Mortise Screen Door
Dummy Trim
Knob - Knob

PART. NO.

20356KKD

Merit Metal Products Inc. 242 Valley Road Warrington, PA 18976 P 215-343-2500 F 215-343-4839

The information contained in this drawing is the sole intellectual property of Merit Metal Products. Any reproduction in part or as a whole without the written permission of Merit Metal Products is prohibited.