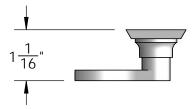

Merit Metal Products Inc. 242 Valley Road Warrington, PA 18976 P 215-343-2500 F 215-343-4839 The information contained in this drawing is the sole intellectual property of Merit Metal Products. Any reproduction in part or as a whole without the written permission of Merit Metal Products is prohibited.

Unless Otherwise Specified:

Dimensions are in inches

All dimensions are from edge, theoretical sharp corner, or hole center.

|        | NAME | DATE    |
|--------|------|---------|
| Drawn: | JHR  | 1/20/15 |
|        |      |         |

Comments:

Mortise Screen Door Latch
Set - Privacy Function Rectangular Beveled Style
Escutcheon Plates

PART. NO.

20356

## Top View









Inside

## Outside



Merit Metal Products Inc. 242 Valley Road Warrington, PA 18976 P 215-343-2500 F 215-343-4839 The information contained in this drawing is the sole intellectual property of Merit Metal Products. Any reproduction in part or as a whole without the written permission of Merit Metal Products is prohibited.

Unless Otherwise Specified:

Dimensions are in inches

All dimensions are from edge, theoretical sharp corner, or hole center.

|        | NAME | DATE    |
|--------|------|---------|
| Drawn: | JHR  | 1/20/15 |
|        |      |         |

Comments:

Mortise Screen Door
Dummy Trim
Lever - Knob

PART. NO.

20356D