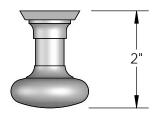

Merit Metal Products Inc. 242 Valley Road Warrington, PA 18976 P 215-343-2500 F 215-343-4839 The information contained in this drawing is the sole intellectual property of Merit Metal Products. Any reproduction in part or as a whole without the written permission of Merit Metal Products is prohibited.

Unless Otherwise Specified:

Dimensions are in inches

All dimensions are from edge, theoretical sharp corner, or hole center.

|        | NAME | DATE    |
|--------|------|---------|
| Drawn: | JHR  | 1/20/15 |
|        |      |         |

Comments:

Mortise Screen Door Latch
Set - Privacy Function Rectangular Beveled Style
Escutcheon Plates

PART. NO.

20356

## Top View









Inside

## Outside



Merit Metal Products Inc. 242 Valley Road Warrington, PA 18976 P 215-343-2500 F 215-343-4839 The information contained in this drawing is the sole intellectual property of Merit Metal Products. Any reproduction in part or as a whole without the written permission of Merit Metal Products is prohibited.

Unless Otherwise Specified:

Dimensions are in inches

All dimensions are from edge, theoretical sharp corner, or hole center.

|        | NAME | DATE    |
|--------|------|---------|
| Drawn: | JHR  | 1/20/15 |
|        |      |         |

Comments:

Mortise Screen Door
Dummy Trim
Lever - Knob

PART. NO.

20356D