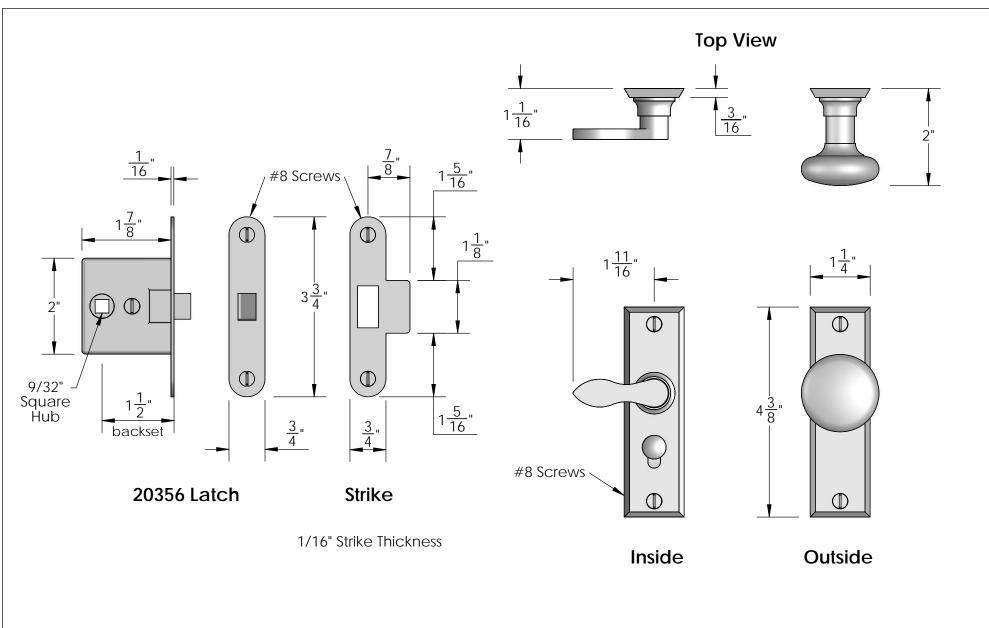

Merit Metal Products Inc. 242 Valley Road Warrington, PA 18976 P 215-343-2500 F 215-343-4839 The information contained in this drawing is the sole intellectual property of Merit Metal Products. Any reproduction in part or as a whole without the written permission of Merit Metal Products is prohibited.

Unless Otherwise Specified:

Dimensions are in inches

All dimensions are from edge, theoretical sharp corner, or hole center.

|        | NAME | DATE    |
|--------|------|---------|
| Drawn: | JHR  | 1/20/15 |
|        |      |         |

Comments:

Mortise Screen Door Latch
Set - Privacy Function Rectangular Beveled Style
Escutcheon Plates

PART. NO.

20356

## Top View









Inside

## Outside



Merit Metal Products Inc. 242 Valley Road Warrington, PA 18976 P 215-343-2500 F 215-3