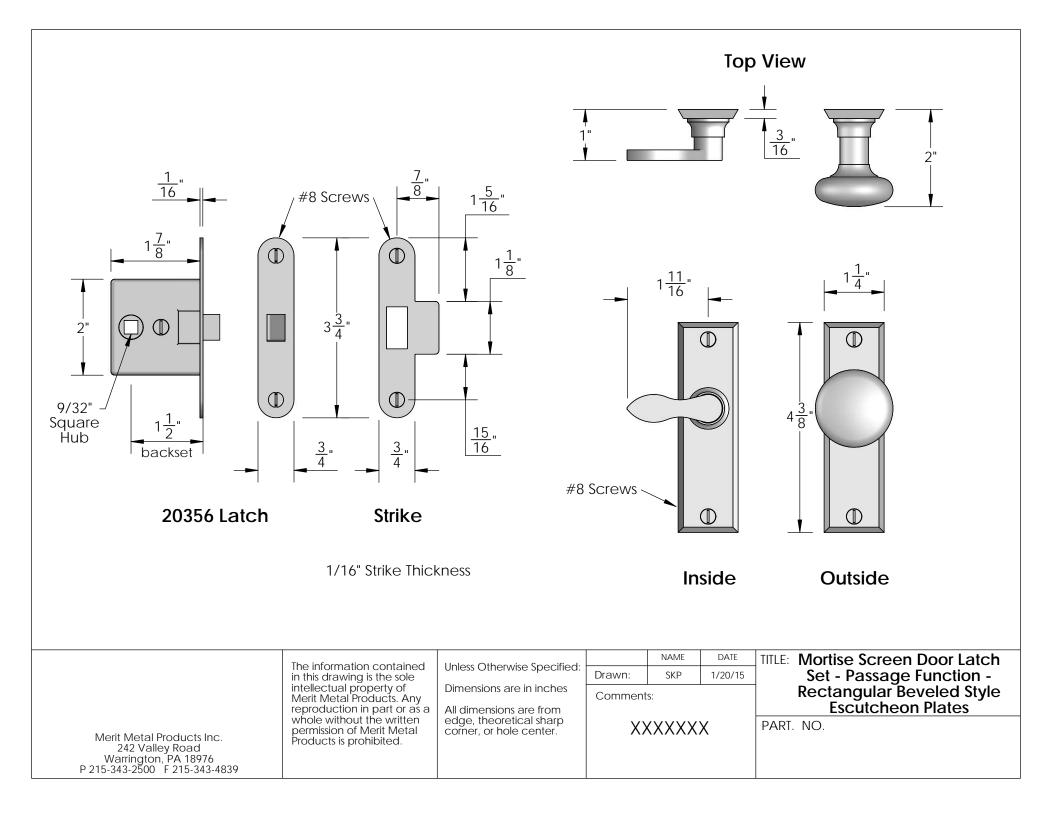

Merit Metal Products Inc. 242 Valley Road Warrington, PA 18976 P 215-343-2500 F 215-343-4839 The information contained in this drawing is the sole intellectual property of Merit Metal Products. Any reproduction in part or as a whole without the written permission of Merit Metal Products is prohibited.

Unless Otherwise Specified:

Dimensions are in inches

All dimensions are from edge, theoretical sharp corner, or hole center.

|        | NAME | DATE    |
|--------|------|---------|
| Drawn: | JHR  | 1/20/15 |
|        |      |         |

Comments:

Mortise Screen Door Latch
Set - Privacy Function Rectangular Beveled Style
Escutcheon Plates

PART. NO.

20356