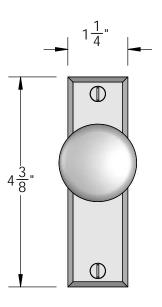

Comments:

Mortise Screen Door Latch
Set - Privacy Function Rectangular Beveled Style
Escutcheon Plates

PART. NO.

20356