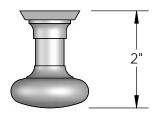

Merit Metal Products Inc. 242 Valley Road Warrington, PA 18976 P 215-343-2500 F 215-343-4839 The information contained in this drawing is the sole intellectual property of Merit Metal Products. Any reproduction in part or as a whole without the written permission of Merit Metal Products is prohibited.

Unless Otherwise Specified:

Dimensions are in inches

All dimensions are from edge, theoretical sharp corner, or hole center.

|        | NAME | DATE    |
|--------|------|---------|
| Drawn: | JHR  | 1/20/15 |
|        |      |         |

Comments:

Mortise Screen Door Latch
Set - Privacy Function Rectangular Beveled Style
Escutcheon Plates

PART. NO.

20356

## Top View









Inside

## Outside



Merit Metal Products Inc. 242 Valley Road Warrington, PA 18976 P 215-343-2500 F 215-343-4839 The information contained in this drawing is the sole intellectual property of Merit Metal Products. Any reproduction in part or as a whole without the written permission of Merit Metal Products is prohibited.

Unless Otherwise Specified:

Dimensions are in inches

All dimensions are from edge, theoretical sharp corner, or hole center.

|        | NAME | DATE    |
|--------|------|---------|
| Drawn: | JHR  | 1/20/15 |
|        |      |         |

Comments:

Mortise Screen Door
Dummy Trim
Lever - Knob

PART. NO.

20356D





Merit Metal Products Inc. 242 Valley Road Warrington, PA 18976 P 215-343-2500 F 215-343-4839 The information contained in this drawing is the sole i