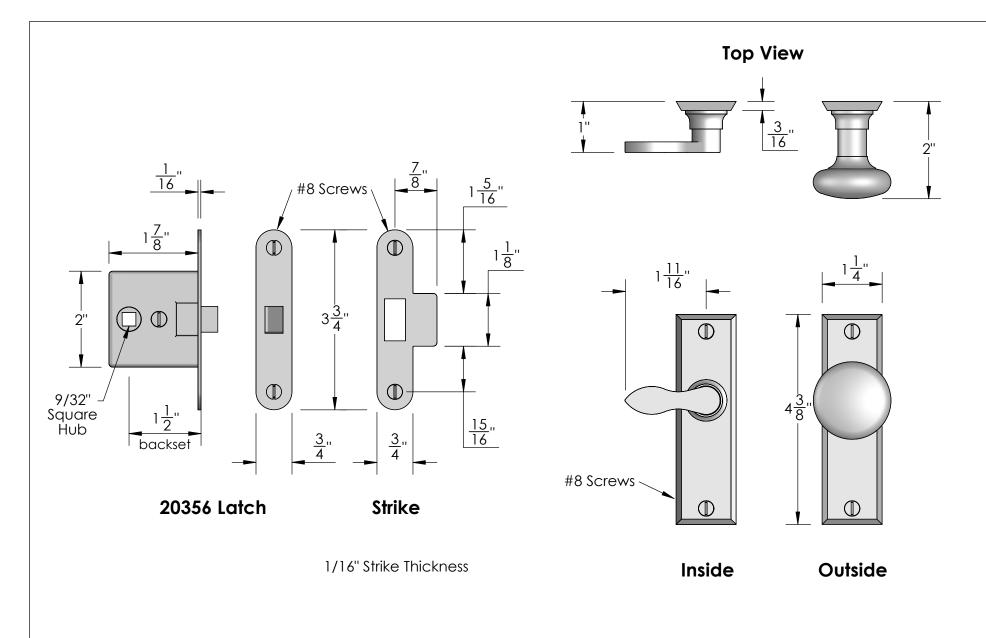

Comments:

Mortise Screen Door Latch
Set - Privacy Function Rectangular Beveled Style
Escutcheon Plates

PART. NO.

20356

## Top View

Inside

## Outside

Merit Metal Products Inc. 242 Valley Road Warrington, PA 18976 P 215-343-2500 F 215-343-4839 The information contained in this drawing is the sole intellectual property of Merit Metal Products. Any reproduction in part or as a whole without the written permission of Merit Metal Products is prohibited.