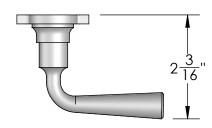

Comments:

Must specify handing of outside lever when ordering TITLE:

Mortise Screen Door Privacy Latch Set Lever - Lever

PART. NO.

20351LL

Comments:

Must specify handing of outside lever when ordering Mortise Screen Door
Dummy Trim
Lever - Lever

PART. NO.

20351LLD

Merit Metal Products Inc. 242 Valley Road Warrington, PA 18976 P 215-343-2500 F 215-343-4839 The information contained in this drawing is the sole intellectual property of Merit Metal Products. Any reproduction in part or as a whole without the written permission of Merit Metal Products is prohibited.

Comments:

Must Specify handing of outside lever when ordering TITLE:

Mortise Screen Door Passage Latch Set Lever - Lever

PART. NO.

20351LLP