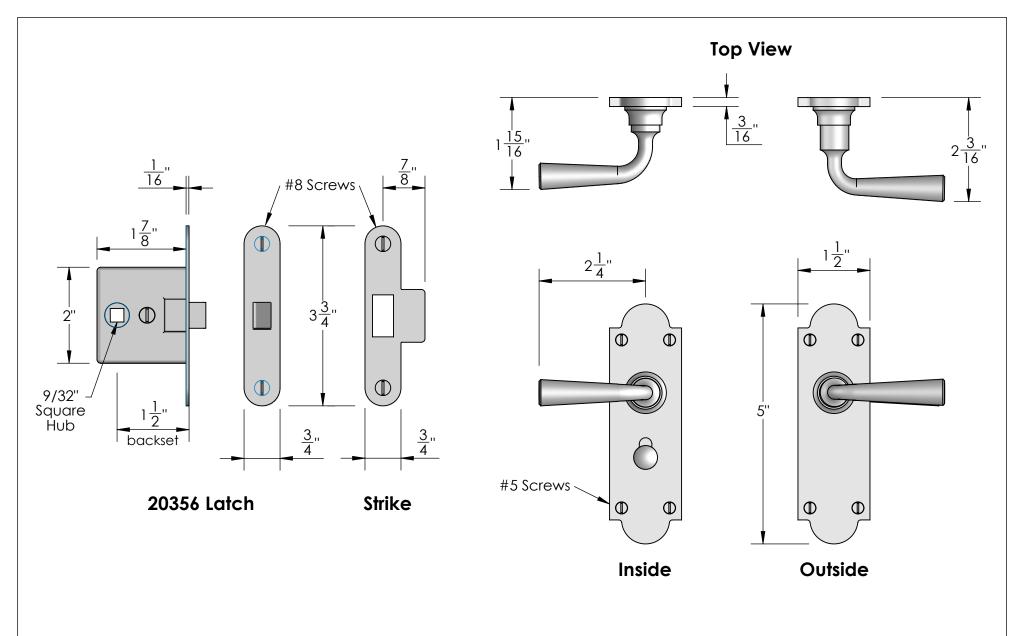

## Top View

Inside

Outside

Merit Metal Products Inc. 242 Valley Road Warrington, PA 18976 P 215-343-2500 F 215-343-4839 The information contained in this drawing is the sole intellectual property of Merit Metal Products. Any reproduction in part or as a whole without the written permission of Merit Metal Products is prohibited.