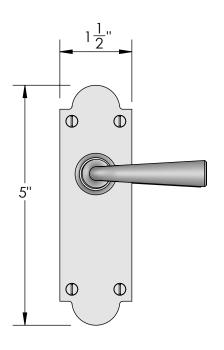

Comments:

Must specify handing of outside lever when ordering TITLE:

Mortise Screen Door Privacy Latch Set Lever - Lever

PART. NO.

20351LL

Comments:

Must Specify handing of outside lever when ordering TITLE:

Mortise Screen Door Passage Latch Set Lever - Lever

PART. NO.

20351LLP