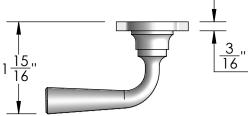

## Top View

Inside

Outside

Merit Metal Products Inc. 242 Valley Road Warrington, PA 18976 P 215-343-2500 F 215-343-4839 The information contained in this drawing is the sole intellectual property of Merit Metal Products. Any reproduction in part or as a whole without the written permission of Merit Metal Products is prohibited.