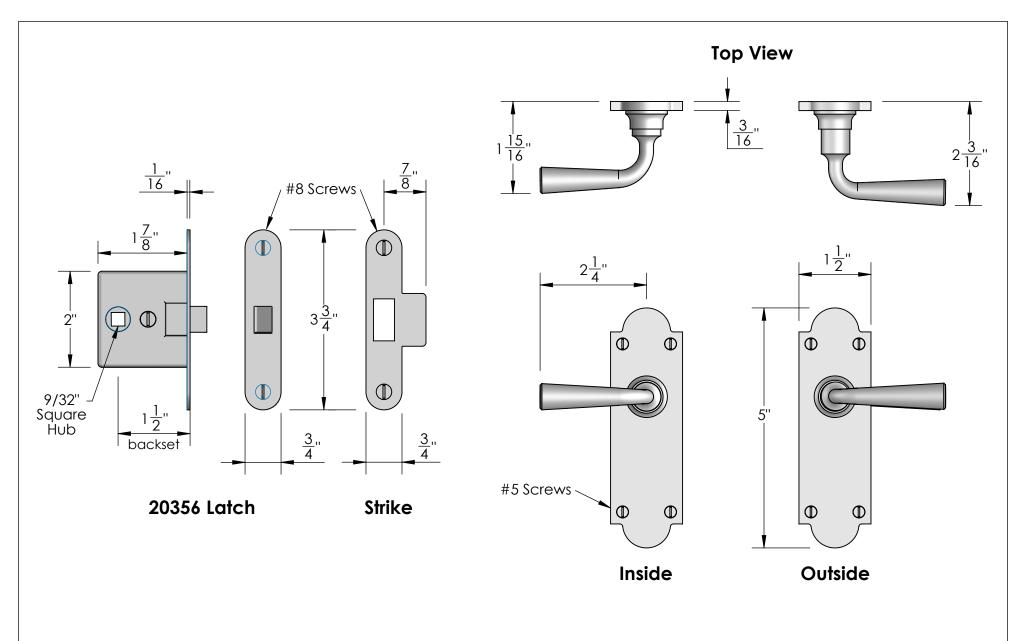

Comments:

Must specify handing of outside lever when ordering TITLE:

Mortise Screen Door Privacy Latch Set Lever - Lever

PART. NO.

20351LL

Comments:

Must Specify handing of outside lever when ordering TITLE:

Mortise Screen Door Passage Latch Set Lever - Lever

PART. NO.

20351LLP