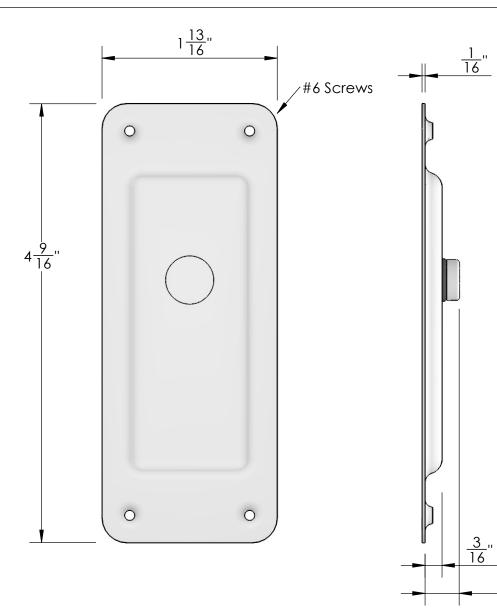

Unless Otherwise Specified:

Dimensions are in inches

All dimensions are from edge, theoretical sharp corner, or hole center.

|        | NAME | DATE    |
|--------|------|---------|
| Drawn: | JHR  | 1/20/17 |

Comments:

Only for 1781, 1781.5, & 1785 Locksets TITLE:

Emergency Key Escutcheon Plate <u>3</u>.,

PART. NO.

1781EKE