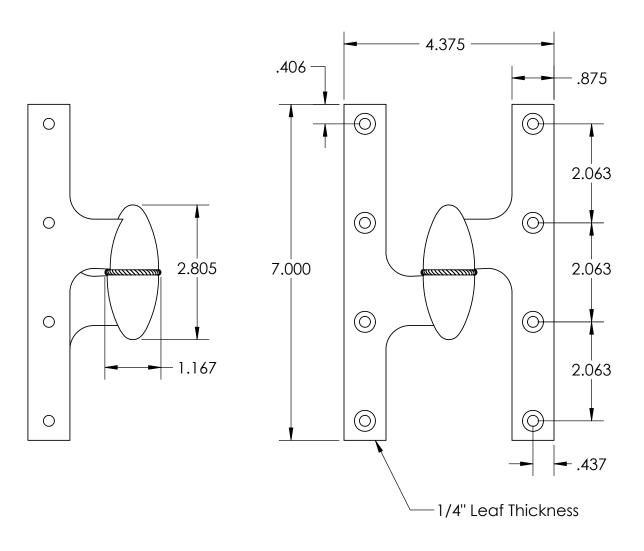

- Left Hand Shown
- Countersunk for #12 Screws

Merit Metal Products Inc. 242 Valley Road Warrington, PA 18976 P 215-343-2500 F 215-343-4839 The information contained in this drawing is the sole intellectual property of Merit Metal Products. Any reproduction in part or as a whole without the written permission of Merit Metal Products is prohibited.

Unless Otherwise Specified:

Dimensions are in inches

All dimensions are from edge, theoretical sharp corner, or hole center.

|        | NAME | DATE      |
|--------|------|-----------|
| Drawn: | AJE  | 8/27/2020 |
|        |      |           |

Comments:

TITLE:

Olive Knuckle Hinge with Roped Bushing - 7" x 4-1/2"

PART. NO.

154R-7X4.5-LH 154R-7X4.5-RH