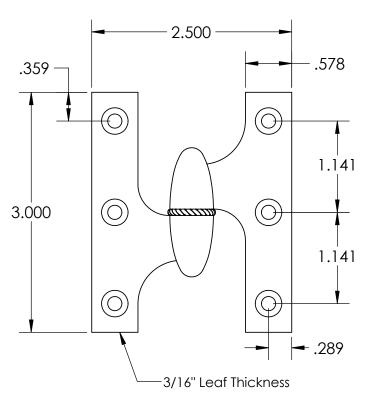

## • Left Hand Shown

• Countersunk for #8 Screws

|                                                                                                       | The information contained                                                                                                                                                                                 | Unless Otherwise Specified:                                                                               | Drowing           | NAME      | DATE      | TITLE: | Olive Knuckle                            |
|-------------------------------------------------------------------------------------------------------|-----------------------------------------------------------------------------------------------------------------------------------------------------------------------------------------------------------|-----------------------------------------------------------------------------------------------------------|-------------------|-----------|-----------|--------|------------------------------------------|
| Merit Metal Products Inc.<br>242 Valley Road<br>Warrington, PA 18976<br>P 215-343-2500 F 215-343-4839 | in this drawing is the sole<br>intellectual property of<br>Merit Metal Products. Any<br>reproduction in part or as a<br>whole without the written<br>permission of Merit Metal<br>Products is prohibited. | Dimensions are in inches<br>All dimensions are from<br>edge, theoretical sharp<br>corner, or hole center. | Drawn:<br>Comment | AJE<br>s: | 8/27/2020 | -      | Hinge with Roped<br>ushing - 3" x 2-1/2" |