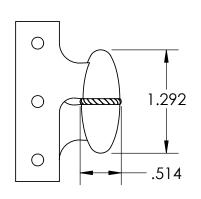

- Left Hand Shown
- Countersunk for #6 Screws

Merit Metal Products Inc. 242 Valley Road Warrington, PA 18976 P 215-343-2500 F 215-343-4839 The information contained in this drawing is the sole intellectual property of Merit Metal Products. Any reproduction in part or as a whole without the written permission of Merit Metal Products is prohibited.

Unless Otherwise Specified:

Dimensions are in inches

All dimensions are from edge, theoretical sharp corner, or hole center.

 NAME
 DATE

 Drawn:
 AJE
 8/27/2020

Comments:

TITLE:

Olive Knuckle Hinge with Roped Bushing - 2" x 2-1/8"

PART. NO.

154R-2X2.125-LH 154R-2X2.125-RH