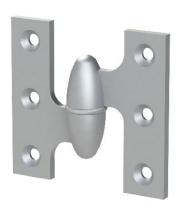

Unless Otherwise Specified:

Dimensions are in inches

All dimensions are from edge, theoretical sharp corner, or hole center.

 NAME
 DATE

 Drawn:
 AJE
 8/27/2020

Comments:

TITLE:

Olive Knuckle Hinge with Roped Bushing - 2" x 2-1/8"

PART. NO.

154R-2X2.125-LH 154R-2X2.125-RH