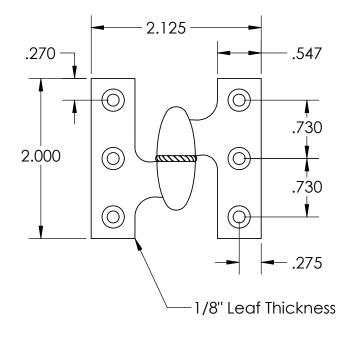

- Left Hand Shown
- Countersunk for #6 Screws

Merit Metal Products Inc. 242 Valley Road Warrington, PA 18976 P 215-343-2500 F 215-343-4839 The information contained in this drawing is the sole intellectual property of Merit Metal Products. Any reproduction in part or as a whole without the written permission of Merit Metal Products is prohibited.

Unless Otherwise Specified:

Dimensions are in inches

All dimensions are from edge, theoretical sharp corner, or hole center.

 NAME
 DATE

 Drawn:
 AJE
 8/27/2020

Comments:

TITLE:

Olive Knuckle Hinge with Roped Bushing - 2" x 2-1/8"

PART. NO.

154R-2X2.125-LH 154R-2X2.125-RH