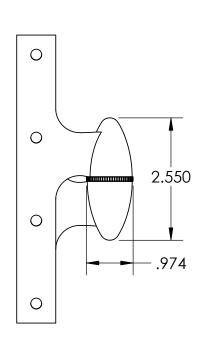

- Left Hand Shown
- Countersunk for #12 Screws

Merit Metal Products Inc. 242 Valley Road Warrington, PA 18976 P 215-343-2500 F 215-343-4839 The information contained in this drawing is the sole intellectual property of Merit Metal Products. Any reproduction in part or as a whole without the written permission of Merit Metal Products is prohibited.