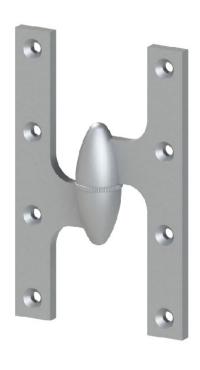

Comments:

TITLE:

Olive Knuckle Hinge with Knurled Bushing - 6" x 4"

PART. NO.

154K-6X4-LH 154K-6X4-RH