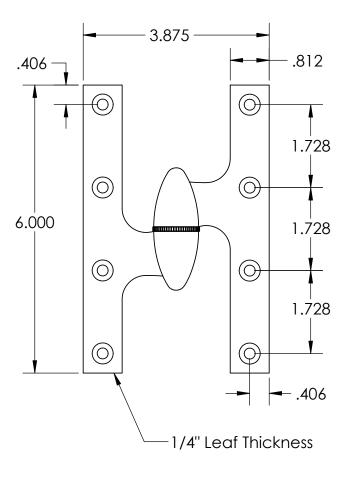

- Left Hand Shown
- Countersunk for #12 Screws

Merit Metal Products Inc. 242 Valley Road Warrington, PA 18976 P 215-343-2500 F 215-343-4839 The information contained in this drawing is the sole intellectual property of Merit Metal Products. Any reproduction in part or as a whole without the written permission of Merit Metal Products is prohibited.

Unless Otherwise Specified:

Dimensions are in inches

All dimensions are from edge, theoretical sharp corner, or hole center.

|        | NAME | DATE      |
|--------|------|-----------|
| Drawn: | AJE  | 8/27/2020 |
| •      |      |           |

Comments:

TITLE:

Olive Knuckle Hinge with Knurled Bushing - 6" x 4"

PART. NO.

154K-6X4-LH 154K-6X4-RH