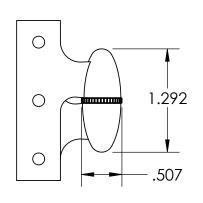

Comments:

TITLE:

Olive Knuckle Hinge with Knurled Bushing - 2" x 2-1/8"

PART. NO.

154K-2X2.125-LH 154K-2X2.125-RH