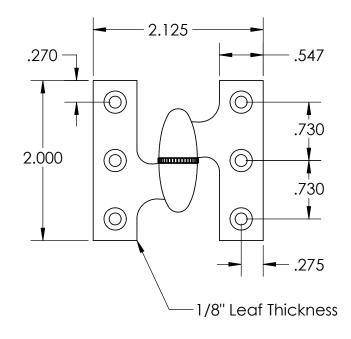

- Left Hand Shown
- Countersunk for #6 Screws

Merit Metal Products Inc. 242 Valley Road Warrington, PA 18976 P 215-343-2500 F 215-343-4839 The information contained in this drawing is the sole intellectual property of Merit Metal Products. Any reproduction in part or as a whole without the written permission of Merit Metal Products is prohibited.

Unless Otherwise Specified:

Dimensions are in inches

All dimensions are from edge, theoretical sharp corner, or hole center.

|        | NAME | DATE      |
|--------|------|-----------|
| Drawn: | AJE  | 8/27/2020 |
|        |      |           |

Comments:

TITLE:

Olive Knuckle Hinge with Knurled Bushing - 2" x 2-1/8"

PART. NO.

154K-2X2.125-LH 154K-2X2.125-RH