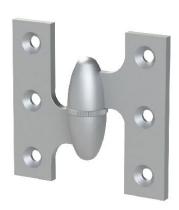

Comments:

TITLE:

Olive Knuckle Hinge with Knurled Bushing - 2" x 2-1/8"

PART. NO.

154K-2X2.125-LH 154K-2X2.125-RH