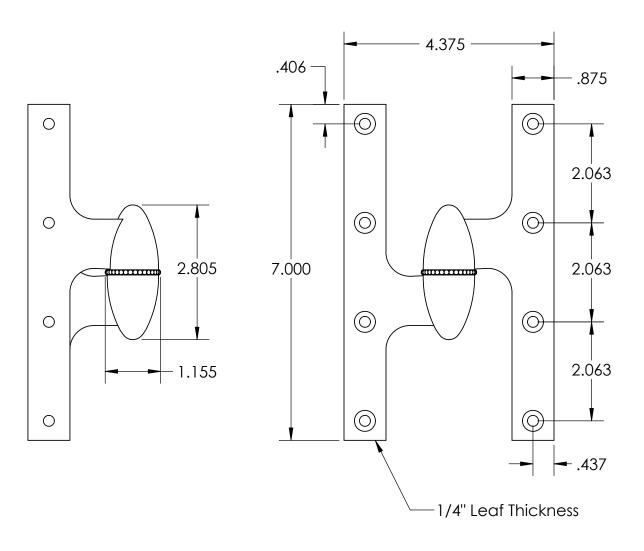

- Left Hand Shown
- Countersunk for #12 Screws

Merit Metal Products Inc. 242 Valley Road Warrington, PA 18976 P 215-343-2500 F 215-343-4839 The information contained in this drawing is the sole intellectual property of Merit Metal Products. Any reproduction in part or as a whole without the written permission of Merit Metal Products is prohibited.

Unless Otherwise Specified:

Dimensions are in inches

All dimensions are from edge, theoretical sharp corner, or hole center.

|        | NAME | DATE      |
|--------|------|-----------|
| Drawn: | AJE  | 8/27/2020 |
|        |      |           |

Comments:

Olive Knuckle
Hinge with Beaded
Bushing - 7" x 4-1/2"

PART. NO.

154B-7X4.5-LH 154B-7X4.5-RH