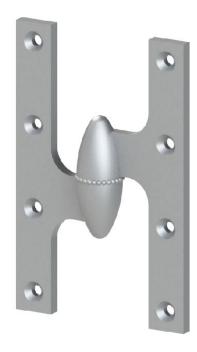

## • Left Hand Shown

• Countersunk for #12 Screws

|                                                                                                       | The information contained                                                                                                                                                                                 | Unless Otherwise Specified:                                                                               |           | NAME | DATE      | TITLE:                                 |                            |  |
|-------------------------------------------------------------------------------------------------------|-----------------------------------------------------------------------------------------------------------------------------------------------------------------------------------------------------------|-----------------------------------------------------------------------------------------------------------|-----------|------|-----------|----------------------------------------|----------------------------|--|
| Merit Metal Products Inc.<br>242 Valley Road<br>Warrington, PA 18976<br>P 215-343-2500 F 215-343-4839 | in this drawing is the sole<br>intellectual property of<br>Merit Metal Products. Any<br>reproduction in part or as a<br>whole without the written<br>permission of Merit Metal<br>Products is prohibited. | Dimensions are in inches<br>All dimensions are from<br>edge, theoretical sharp<br>corner, or hole center. | Drawn:    | AJE  | 8/27/2020 |                                        | Olive Knuckle              |  |
|                                                                                                       |                                                                                                                                                                                                           |                                                                                                           | Comments: |      |           | Hinge with Beaded<br>Bushing - 6" x 4" |                            |  |
|                                                                                                       |                                                                                                                                                                                                           |                                                                                                           |           |      |           | PART. NO.                              | 154B-6X4-LH<br>154B-6X4-RH |  |