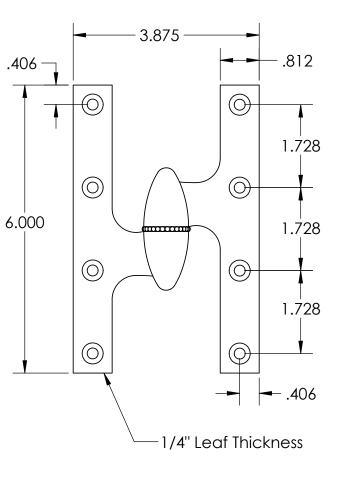

## • Left Hand Shown

• Countersunk for #12 Screws

|                                                                                                       | The information contained                                                                                                                                                                                 | Unless Otherwise Specified:                                                                               |           | NAME | DATE      | TITLE:                                 |                            |  |
|-------------------------------------------------------------------------------------------------------|-----------------------------------------------------------------------------------------------------------------------------------------------------------------------------------------------------------|-----------------------------------------------------------------------------------------------------------|-----------|------|-----------|----------------------------------------|----------------------------|--|
| Merit Metal Products Inc.<br>242 Valley Road<br>Warrington, PA 18976<br>P 215-343-2500 F 215-343-4839 | in this drawing is the sole<br>intellectual property of<br>Merit Metal Products. Any<br>reproduction in part or as a<br>whole without the written<br>permission of Merit Metal<br>Products is prohibited. | Dimensions are in inches<br>All dimensions are from<br>edge, theoretical sharp<br>corner, or hole center. | Drawn:    | AJE  | 8/27/2020 |                                        | Olive Knuckle              |  |
|                                                                                                       |                                                                                                                                                                                                           |                                                                                                           | Comments: |      |           | Hinge with Beaded<br>Bushing - 6" x 4" |                            |  |
|                                                                                                       |                                                                                                                                                                                                           |                                                                                                           |           |      |           | PART. NO.                              | 154B-6X4-LH<br>154B-6X4-RH |  |