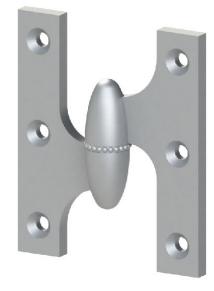

## • Left Hand Shown

• Countersunk for #8 Screws

|                                                                                                                    | The information contained                                                                                                                                                  | Unless Otherwise Specified:                                                                               |           | NAME | DATE      | TITLE:                | Olive Knuckle                  |  |
|--------------------------------------------------------------------------------------------------------------------|----------------------------------------------------------------------------------------------------------------------------------------------------------------------------|-----------------------------------------------------------------------------------------------------------|-----------|------|-----------|-----------------------|--------------------------------|--|
|                                                                                                                    | in this drawing is the sole                                                                                                                                                |                                                                                                           | Drawn:    | AJE  | 8/27/2020 |                       | Hinge with Beaded              |  |
| EST. 1876<br>Merit Metal Products Inc.<br>242 Valley Road<br>Warrington, PA 18976<br>P 215-343-2500 F 215-343-4839 | intellectual property of<br>Merit Metal Products. Any<br>reproduction in part or as a<br>whole without the written<br>permission of Merit Metal<br>Products is prohibited. | Dimensions are in inches<br>All dimensions are from<br>edge, theoretical sharp<br>corner, or hole center. | Comments: |      |           | Bushing - 3" x 2-1/2" |                                |  |
|                                                                                                                    |                                                                                                                                                                            |                                                                                                           |           |      |           | PART. NC              | 154B-3X2.5-LH<br>154B-3X2.5-RH |  |