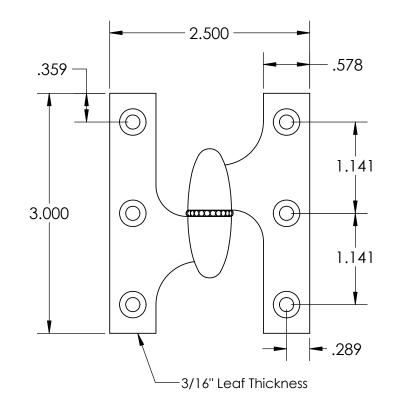

## • Left Hand Shown

• Countersunk for #8 Screws

|                                                                                                                    | The information contained                                                                                                                                                  | Unless Otherwise Specified:                                                                               |           | NAME | DATE      | TITLE:                | Olive Knuckle                  |  |
|--------------------------------------------------------------------------------------------------------------------|----------------------------------------------------------------------------------------------------------------------------------------------------------------------------|-----------------------------------------------------------------------------------------------------------|-----------|------|-----------|-----------------------|--------------------------------|--|
|                                                                                                                    | in this drawing is the sole                                                                                                                                                |                                                                                                           | Drawn:    | AJE  | 8/27/2020 |                       | Hinge with Beaded              |  |
| EST. 1876<br>Merit Metal Products Inc.<br>242 Valley Road<br>Warrington, PA 18976<br>P 215-343-2500 F 215-343-4839 | intellectual property of<br>Merit Metal Products. Any<br>reproduction in part or as a<br>whole without the written<br>permission of Merit Metal<br>Products is prohibited. | Dimensions are in inches<br>All dimensions are from<br>edge, theoretical sharp<br>corner, or hole center. | Comments: |      |           | Bushing - 3" x 2-1/2" |                                |  |
|                                                                                                                    |                                                                                                                                                                            |                                                                                                           |           |      |           | PART. NC              | 154B-3X2.5-LH<br>154B-3X2.5-RH |  |