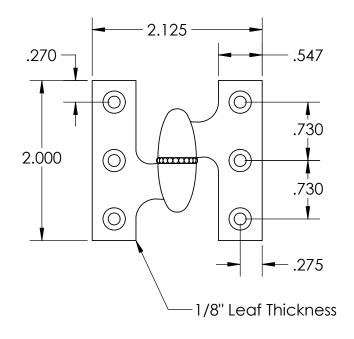

- Left Hand Shown
- Countersunk for #6 Screws

Merit Metal Products Inc. 242 Valley Road Warrington, PA 18976 P 215-343-2500 F 215-343-4839 The information contained in this drawing is the sole intellectual property of Merit Metal Products. Any reproduction in part or as a whole without the written permission of Merit Metal Products is prohibited.

Unless Otherwise Specified:

Dimensions are in inches

All dimensions are from edge, theoretical sharp corner, or hole center.

|        | NAME | DATE      |
|--------|------|-----------|
| Drawn: | AJE  | 8/27/2020 |
|        |      |           |

Comments:

TITLE:

Olive Knuckle Hinge with Beaded Bushing - 2" x 2-1/8"

PART. NO.

154B-2X2.125-LH 154B-2X2.125-RH