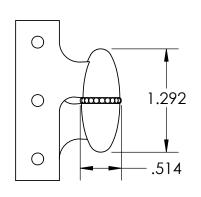

Comments:

TITLE:

Olive Knuckle Hinge with Beaded Bushing - 2" x 2-1/8"

PART. NO.

154B-2X2.125-LH 154B-2X2.125-RH