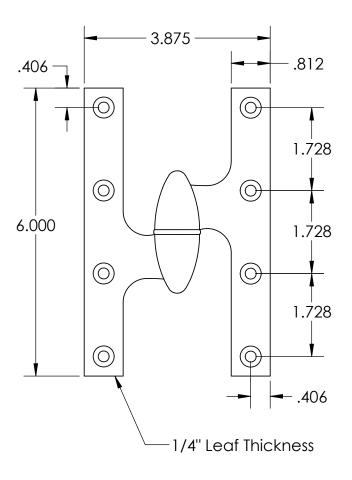

- Left Hand Shown
- Countersunk for #12 Screws

Merit Metal Products Inc. 242 Valley Road Warrington, PA 18976 P 215-343-2500 F 215-343-4839 The information contained in this drawing is the sole intellectual property of Merit Metal Products. Any reproduction in part or as a whole without the written permission of Merit Metal Products is prohibited.

Unless Otherwise Specified:

Dimensions are in inches

All dimensions are from edge, theoretical sharp corner, or hole center.

|                 | NAME | DATE      |
|-----------------|------|-----------|
| Drawn:          | AJE  | 7/17/2020 |
| Common a materi |      |           |

Comments:

TITLE:

Olive Knuckle Hinge - 6" x 4"

PART. NO.

154-6X4-LH 154-6X4-RH