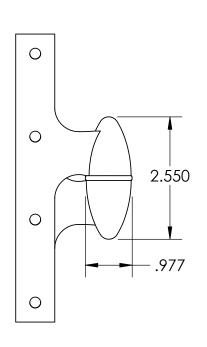

- Left Hand Shown
- Countersunk for #12 Screws

Merit Metal Products Inc. 242 Valley Road Warrington, PA 18976 P 215-343-2500 F 215-343-4839 The information contained in this drawing is the sole intellectual property of Merit Metal Products. Any reproduction in part or as a whole without the written permission of Merit Metal Products is prohibited.