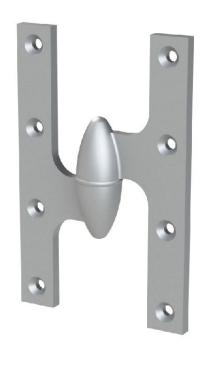

Comments:

TITLE:

Olive Knuckle Hinge - 6" x 4"

PART. NO.

154-6X4-LH 154-6X4-RH