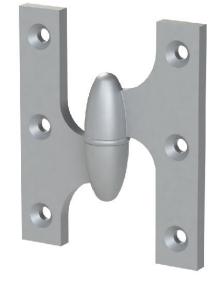

## • Left Hand Shown

• Countersunk for #8 Screws

|                                                                                                                    | The information contained                                                                                                                                                  | Unless Otherwise Specified:                                                                               |         | NAME | DATE     | TITLE:                                    |  |
|--------------------------------------------------------------------------------------------------------------------|----------------------------------------------------------------------------------------------------------------------------------------------------------------------------|-----------------------------------------------------------------------------------------------------------|---------|------|----------|-------------------------------------------|--|
|                                                                                                                    | in this drawing is the sole                                                                                                                                                |                                                                                                           | Drawn:  | AJE  | 7/9/2020 | Olive Knuckle                             |  |
| EST. 1876<br>Merit Metal Products Inc.<br>242 Valley Road<br>Warrington, PA 18976<br>P 215-343-2500 F 215-343-4839 | intellectual property of<br>Merit Metal Products. Any<br>reproduction in part or as a<br>whole without the written<br>permission of Merit Metal<br>Products is prohibited. | Dimensions are in inches<br>All dimensions are from<br>edge, theoretical sharp<br>corner, or hole center. | Comment | s:   |          | PART. NO.<br>154-3X2.5-LH<br>154-3X2.5-RH |  |