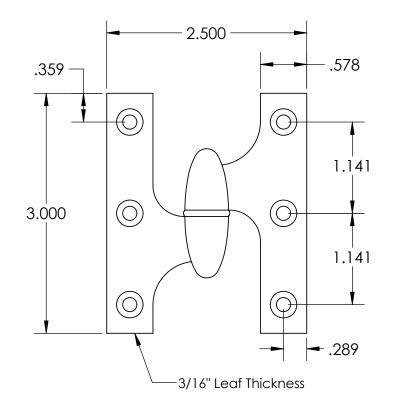

## • Left Hand Shown

• Countersunk for #8 Screws

|                                                                                                                    | The information contained                                                                                                                                                  | Unless Otherwise Specified:                                                                               |         | NAME | DATE     | TITLE:                                    |  |
|--------------------------------------------------------------------------------------------------------------------|----------------------------------------------------------------------------------------------------------------------------------------------------------------------------|-----------------------------------------------------------------------------------------------------------|---------|------|----------|-------------------------------------------|--|
|                                                                                                                    | in this drawing is the sole                                                                                                                                                |                                                                                                           | Drawn:  | AJE  | 7/9/2020 | Olive Knuckle                             |  |
| EST. 1876<br>Merit Metal Products Inc.<br>242 Valley Road<br>Warrington, PA 18976<br>P 215-343-2500 F 215-343-4839 | intellectual property of<br>Merit Metal Products. Any<br>reproduction in part or as a<br>whole without the written<br>permission of Merit Metal<br>Products is prohibited. | Dimensions are in inches<br>All dimensions are from<br>edge, theoretical sharp<br>corner, or hole center. | Comment | s:   |          | PART. NO.<br>154-3X2.5-LH<br>154-3X2.5-RH |  |