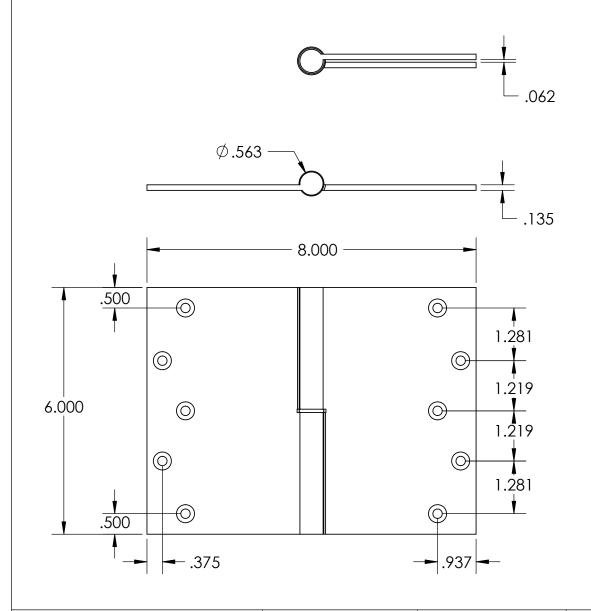

- Specify handing (left hand shown)
- Countersunk for #12 screws
- Available with all standard finials
- Swaged for mortise application

Merit Metal Products Inc. 242 Valley Road Warrington, PA 18976 P 215-343-2500 F 215-343-4839 The information contained in this drawing is the sole intellectual property of Merit Metal Products. Any reproduction in part or as a whole without the written permission of Merit Metal Products is prohibited.

Unless Otherwise Specified:

Dimensions are in inches

All dimensions are from edge, theoretical sharp corner, or hole center.

|        | NAME | DATE       |
|--------|------|------------|
| Drawn: | AJE  | 11/08/2019 |
|        |      |            |

Comments:

Round Knuckle Lift Off Hinge with Round Bushing - 6" x 8"

PART. NO.

152RB-6X8-LH 152RB-6X8-RH