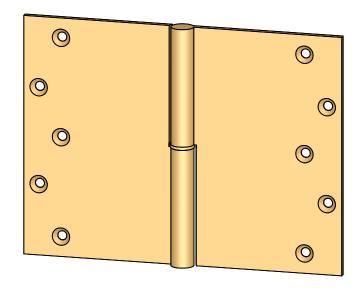

Comments:

Round Knuckle Lift Off Hinge with Round Bushing - 6" x 8"

PART. NO.

152RB-6X8-LH 152RB-6X8-RH