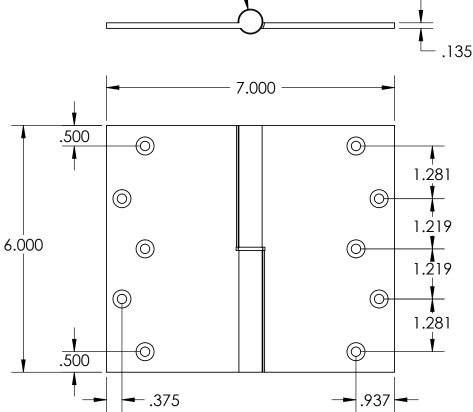

- Specify handing (left hand shown)
- Countersunk for #12 screws
- Available with all standard finials
- Swaged for mortise application

Merit Metal Products Inc. 242 Valley Road Warrington, PA 18976 P 215-343-2500 F 215-343-4839 The information contained in this drawing is the sole intellectual property of Merit Metal Products. Any reproduction in part or as a whole without the written permission of Merit Metal Products is prohibited.

Unless Otherwise Specified:

Dimensions are in inches

All dimensions are from edge, theoretical sharp corner, or hole center.

|        | NAME | DATE       |
|--------|------|------------|
| Drawn: | AJE  | 11/08/2019 |
|        |      |            |

Comments:

Round Knu Hinge w

Round Knuckle Lift Off Hinge with Round Bushing - 6" x 7"

PART. NO.

152RB-6X7-LH 152RB-6X7-RH