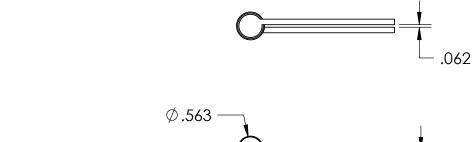

- Specify handing (left hand shown)
- Countersunk for #12 screws
- Available with all standard finials
- Swaged for mortise application

Merit Metal Products Inc. 242 Valley Road Warrington, PA 18976 P 215-343-2500 F 215-343-4839 The information contained in this drawing is the sole intellectual property of Merit Metal Products. Any reproduction in part or as a whole without the written permission of Merit Metal Products is prohibited.

Unless Otherwise Specified:

Dimensions are in inches

All dimensions are from edge, theoretical sharp corner, or hole center.

|        | NAME | DATE       |
|--------|------|------------|
| Drawn: | AJE  | 11/08/2019 |
|        |      |            |