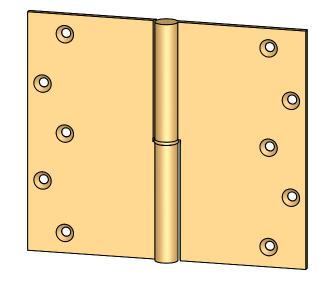

Comments:

Round Knu Hinge w

Round Knuckle Lift Off Hinge with Round Bushing - 6" x 7"

PART. NO.

152RB-6X7-LH 152RB-6X7-RH