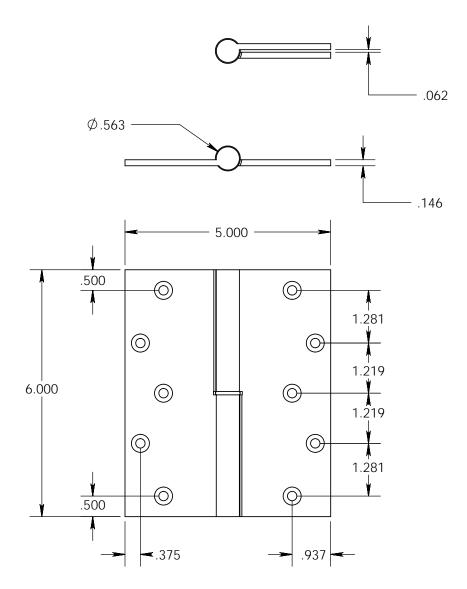

- Specify handing (left hand shown)
- Countersunk for #12 screws
- Available with all standard finials
- Swaged for mortise application

Merit Metal Products Inc. 242 Valley Road Warrington, PA 18976 P 215-343-2500 F 215-343-4839 The information contained in this drawing is the sole intellectual property of Merit Metal Products. Any reproduction in part or as a whole without the written permission of Merit Metal Products is prohibited.

Unless Otherwise Specified:

Dimensions are in inches

All dimensions are from edge, theoretical sharp corner, or hole center.

|        | NAME | DATE   |
|--------|------|--------|
| Drawn: | AJC  | 8/2/17 |
|        |      |        |

Comments:

Round Knuckle Lift Off
Hinge with Round
Bushing - 6" x 5"

PART. NO.

152RB-6x5-LH 152RB-6x5-RH