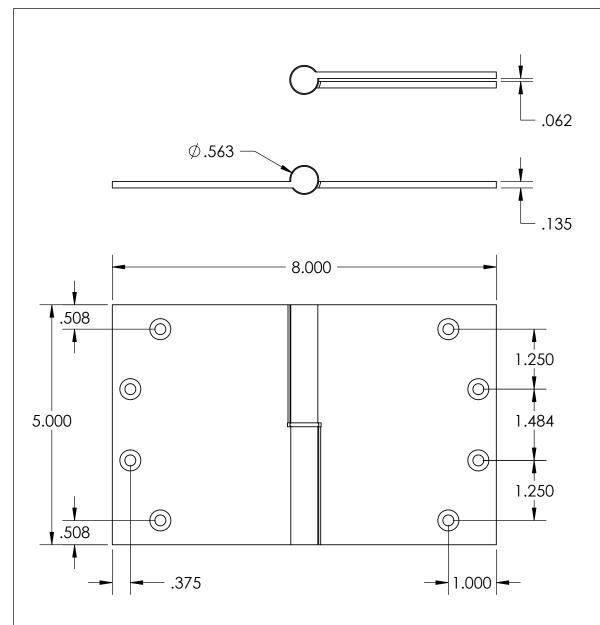

- Specify handing (left hand shown)
- Countersunk for #12 screws
- Available with all standard finials
- Swaged for mortise application

Merit Metal Products Inc. 242 Valley Road Warrington, PA 18976 P 215-343-2500 F 215-343-4839 The information contained in this drawing is the sole intellectual property of Merit Metal Products. Any reproduction in part or as a whole without the witten permission of Merit Metal Products is prohibited.

Unless Otherwise Specified:

Dimensions are in inches

All dimensions are from edge, theoretical sharp corner, or hole center.

|        | NAME | DATE       |
|--------|------|------------|
| Drawn: | AJE  | 11/08/2019 |
|        |      |            |

Comments:

Round Knuckle Lift Off Hinge with Round Bushing - 5" x 8"

PART. NO.

152RB-5X8-LH 152RB-5X8-RH