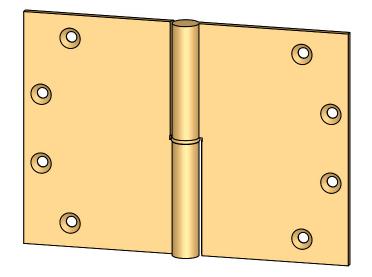

- Specify handing (left hand shown)
- Countersunk for #12 screws
- Available with all standard finials
- Swaged for mortise application

Merit Metal Products Inc. 242 Valley Road Warrington, PA 18976 P 215-343-2500 F 215-343-4839 The information contained in this drawing is the sole intellectual property of Merit Metal Products. Any reproduction in part or as a whole without the written permission of Merit Metal Products is prohibited.

Comments:

Round Knuckle Lift Off Hinge with Round Bushing - 5" x 7"

PART. NO.

152RB-5X7-LH 152RB-5X7-RH