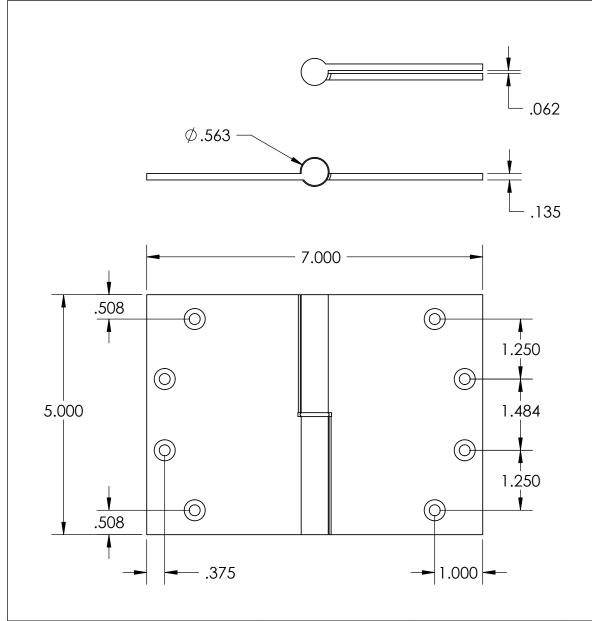

- Specify handing (left hand shown)
- Countersunk for #12 screws
- Available with all standard finials
- Swaged for mortise application

Merit Metal Products Inc. 242 Valley Road Warrington, PA 18976 P 215-343-2500 F 215-343-4839 The information contained in this drawing is the sole intellectual property of Merit Metal Products. Any reproduction in part or as a whole without the written permission of Merit Metal Products is prohibited.

Unless Otherwise Specified:

Dimensions are in inches

All dimensions are from edge, theoretical sharp corner, or hole center.

|        | NAME | DATE       |
|--------|------|------------|
| Drawn: | AJE  | 11/08/2019 |
|        |      |            |

Comments:

Round Knuckle Lift Off Hinge with Round Bushing - 5" x 7"

PART. NO.

152RB-5X7-LH 152RB-5X7-RH