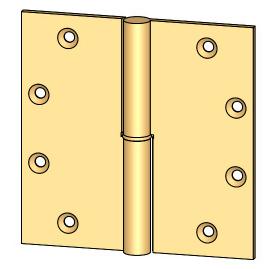

- Specify handing (left hand shown)
- Countersunk for #12 screws
- Available with all standard finials
- Swaged for mortise application

| LICDIT                                                                                                | in this drawing is the sole<br>intellectual property of<br>Merit Metal Products. Any<br>reproduction in part or as a | Unless Otherwise Specified:<br>Dimensions are in inches<br>All dimensions are from<br>edge, theoretical sharp<br>corner, or hole center. | Drawn:  | NAME<br>AJC | DATE<br>8/2/17 | TITLE: | Round Knuckle Lift Off<br>Hinge with Round |
|-------------------------------------------------------------------------------------------------------|----------------------------------------------------------------------------------------------------------------------|------------------------------------------------------------------------------------------------------------------------------------------|---------|-------------|----------------|--------|--------------------------------------------|
| Kerit Metal Products Inc.<br>242 Valley Road<br>Warrington, PA 18976<br>P 215-343-2500 F 215-343-4839 |                                                                                                                      |                                                                                                                                          | Comment | ts:         |                | PART.  | Bušhing - 5" x 5"                          |