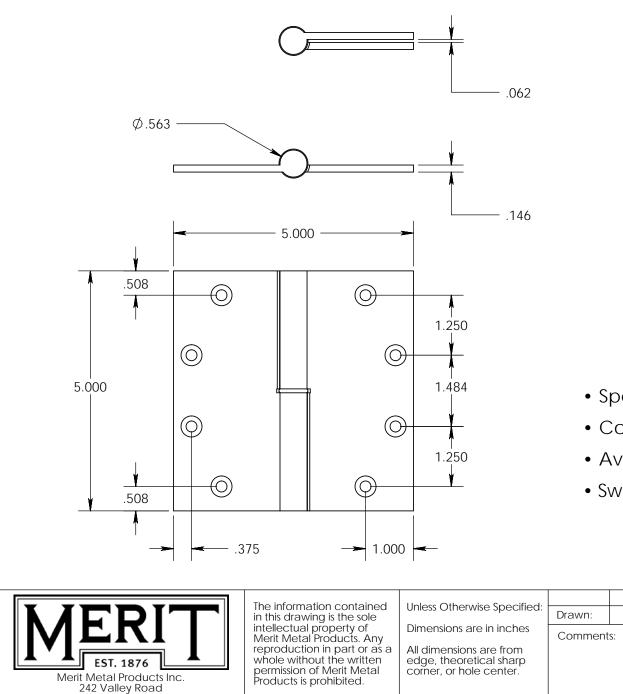

- Specify handing (left hand shown)
- Countersunk for #12 screws
- Available with all standard finials
- Swaged for mortise application

| LICDIT                                                                                                | in this drawing is the sole<br>intellectual property of<br>Merit Metal Products. Any<br>reproduction in part or as a | Unless Otherwise Specified:<br>Dimensions are in inches<br>All dimensions are from<br>edge, theoretical sharp<br>corner, or hole center. | Drawn:  | NAME<br>AJC | DATE<br>8/2/17 | TITLE: | Round Knuckle Lift Off<br>Hinge with Round |
|-------------------------------------------------------------------------------------------------------|----------------------------------------------------------------------------------------------------------------------|------------------------------------------------------------------------------------------------------------------------------------------|---------|-------------|----------------|--------|--------------------------------------------|
| Kerit Metal Products Inc.<br>242 Valley Road<br>Warrington, PA 18976<br>P 215-343-2500 F 215-343-4839 |                                                                                                                      |                                                                                                                                          | Comment | ts:         |                | PART.  | Bušhing - 5" x 5"                          |