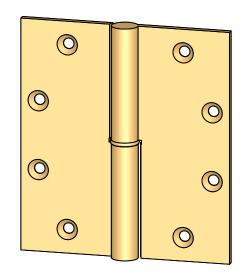

- Specify handing (left hand shown)
- Countersunk for #12 screws
- Available with all standard finials
- Swaged for mortise application

Merit Metal Products Inc. 242 Valley Road Warrington, PA 18976 P 215-343-2500 F 215-343-4839 The information contained in this drawing is the sole intellectual property of Merit Metal Products. Any reproduction in part or as a whole without the written permission of Merit Metal Products is prohibited.

Comments:

TITLE:

Round Knuckle Lift Off Hinge with Round Bushing - 5" x 4-1/2"

PART. NO.

152RB-5x4.5-LH 152RB-5x4.5-RH