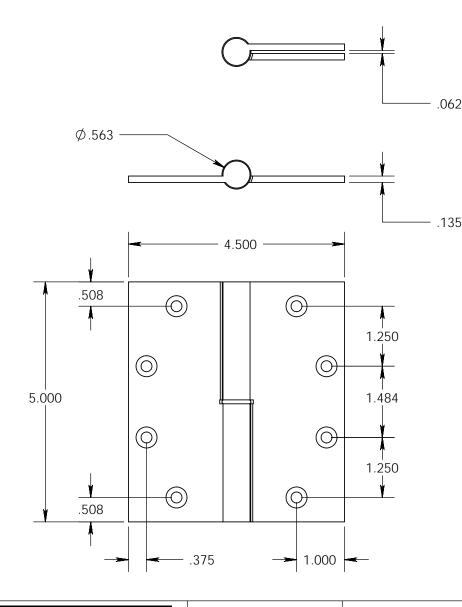

- Specify handing (left hand shown)
- Countersunk for #12 screws
- Available with all standard finials
- Swaged for mortise application

Merit Metal Products Inc. 242 Valley Road Warrington, PA 18976 P 215-343-2500 F 215-343-4839 The information contained in this drawing is the sole intellectual property of Merit Metal Products. Any reproduction in part or as a whole without the written permission of Merit Metal Products is prohibited.

Unless Otherwise Specified:

Dimensions are in inches

All dimensions are from edge, theoretical sharp corner, or hole center.

|        | NAME | DATE   |
|--------|------|--------|
| Drawn: | AJC  | 8/2/17 |
|        |      |        |

Comments:

TITLE:

Round Knuckle Lift Off Hinge with Round Bushing - 5" x 4-1/2"

PART. NO.

152RB-5x4.5-LH 152RB-5x4.5-RH