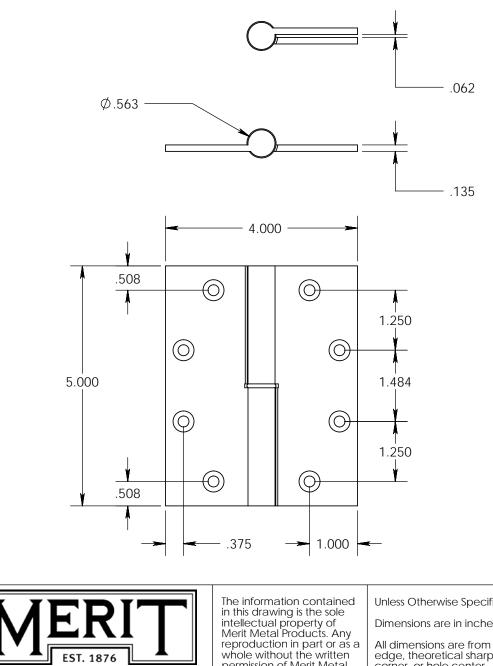

- Specify handing (left hand shown)
- Countersunk for #12 screws
- Available with all standard finials
- Swaged for mortise application

|                                                                                                                    | The information contained                                                                                                                                                                                 | Unless Otherwise Specified:                                                                               | Drouve            | NAME | DATE   | TITLE: | Round Knuckle Lift Off                |
|--------------------------------------------------------------------------------------------------------------------|-----------------------------------------------------------------------------------------------------------------------------------------------------------------------------------------------------------|-----------------------------------------------------------------------------------------------------------|-------------------|------|--------|--------|---------------------------------------|
| EST. 1876<br>Merit Metal Products Inc.<br>242 Valley Road<br>Warrington, PA 18976<br>P 215-343-2500 F 215-343-4839 | in this drawing is the sole<br>intellectual property of<br>Merit Metal Products. Any<br>reproduction in part or as a<br>whole without the written<br>permission of Merit Metal<br>Products is prohibited. | Dimensions are in inches<br>All dimensions are from<br>edge, theoretical sharp<br>corner, or hole center. | Drawn:<br>Comment | AJC  | 8/2/17 | PART.  | Hinge with Round<br>Bushing - 5" x 4" |