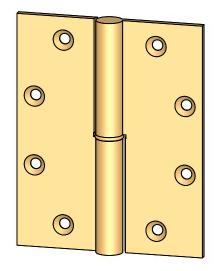

- Specify handing (left hand shown)
- Countersunk for #12 screws
- Available with all standard finials
- Swaged for mortise application

|                                                                                                                    | The information contained                                                                                                                                                                                 | Unless Otherwise Specified:                                                                               | Drouve            | NAME | DATE   | TITLE: | Round Knuckle Lift Off                |
|--------------------------------------------------------------------------------------------------------------------|-----------------------------------------------------------------------------------------------------------------------------------------------------------------------------------------------------------|-----------------------------------------------------------------------------------------------------------|-------------------|------|--------|--------|---------------------------------------|
| EST. 1876<br>Merit Metal Products Inc.<br>242 Valley Road<br>Warrington, PA 18976<br>P 215-343-2500 F 215-343-4839 | in this drawing is the sole<br>intellectual property of<br>Merit Metal Products. Any<br>reproduction in part or as a<br>whole without the written<br>permission of Merit Metal<br>Products is prohibited. | Dimensions are in inches<br>All dimensions are from<br>edge, theoretical sharp<br>corner, or hole center. | Drawn:<br>Comment | AJC  | 8/2/17 | PART.  | Hinge with Round<br>Bushing - 5" x 4" |