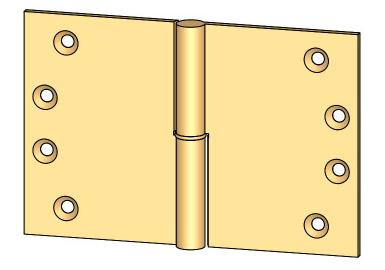

Comments:

Round Knuckle Lift Off Hinge with Round Bushing - 4" x 6"

PART. NO.

152RB-4x6-LH 152RB-4x6-RH