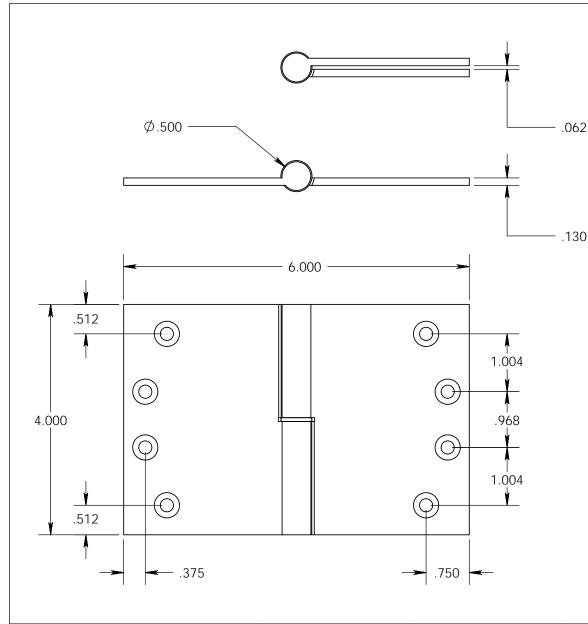

- Specify handing(Left hand shown)
- Countersunk for #12 screws
- Available with all standard finials
- Swaged for mortise application

Merit Metal Products Inc. 242 Valley Road Warrington, PA 18976 P 215-343-2500 F 215-343-4839 The information contained in this drawing is the sole intellectual property of Merit Metal Products. Any reproduction in part or as a whole without the written permission of Merit Metal Products is prohibited.

Unless Otherwise Specified:

Dimensions are in inches

All dimensions are from edge, theoretical sharp corner, or hole center.

|        | NAME | DATE   |
|--------|------|--------|
| Drawn: | AJC  | 8/2/17 |
|        |      |        |

Comments:

Round Knuckle Lift Off Hinge with Round Bushing - 4" x 6"

PART. NO.

152RB-4x6-LH 152RB-4x6-RH