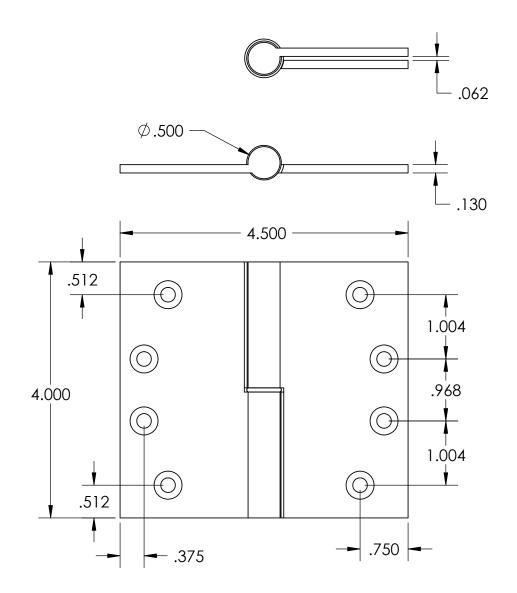

- Specify handing (left hand shown)
- Countersunk for #12 screws
- Available with all standard finials
- Swaged for mortise application

Merit Metal Products Inc. 242 Valley Road Warrington, PA 18976 P 215-343-2500 F 215-343-4839 The information contained in this drawing is the sole intellectual property of Merit Metal Products. Any reproduction in part or as a whole without the written permission of Merit Metal Products is prohibited.

Comments:

Round Knuckle Lift Off Hinge with Round Bushing - 4" x 4-1/2"

PART. NO.

152RB-4X4.5-LH 152RB-4X4.5-RH