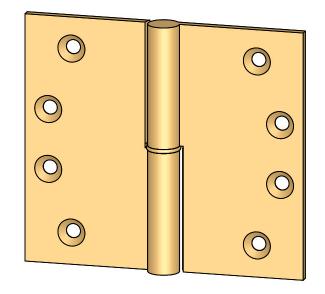

Comments:

Round Knuckle Lift Off Hinge with Round Bushing - 4" x 4-1/2"

PART. NO.

152RB-4X4.5-LH 152RB-4X4.5-RH