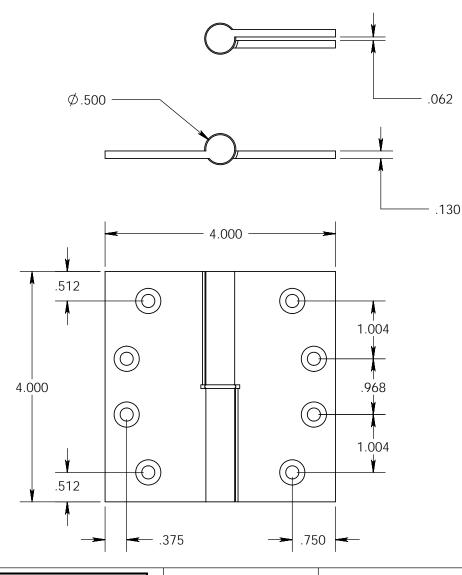

- Specify handing(Left hand shown)
- Countersunk for #12 screws
- Available with all standard finials
- Swaged for mortise application

Merit Metal Products Inc. 242 Valley Road Warrington, PA 18976 P 215-343-2500 F 215-343-4839 The information contained in this drawing is the sole intellectual property of Merit Metal Products. Any reproduction in part or as a whole without the written permission of Merit Metal Products is prohibited.

Unless Otherwise Specified:

Dimensions are in inches

All dimensions are from edge, theoretical sharp corner, or hole center.

|        | NAME | DATE   |
|--------|------|--------|
| Drawn: | AJC  | 8/2/17 |
|        |      |        |

Comments:

TITLE:

Round Knuckle Lift Off Hinge with Round Bushing- 4" x 4"

PART. NO.

152RB-4x4-LH 152RB-4x4-RH