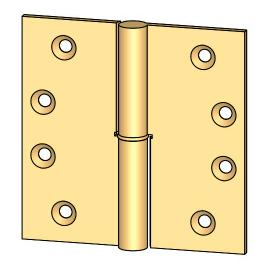

- Specify handing(Left hand shown)
- Countersunk for #12 screws
- Available with all standard finials
- Swaged for mortise application

Merit Metal Products Inc. 242 Valley Road Warrington, PA 18976 P 215-343-2500 F 215-343-4839 The information contained in this drawing is the sole intellectual property of Merit Metal Products. Any reproduction in part or as a whole without the written permission of Merit Metal Products is prohibited.

Comments:

TITLE:

Round Knuckle Lift Off Hinge with Round Bushing- 4" x 4"

PART. NO.

152RB-4x4-LH 152RB-4x4-RH