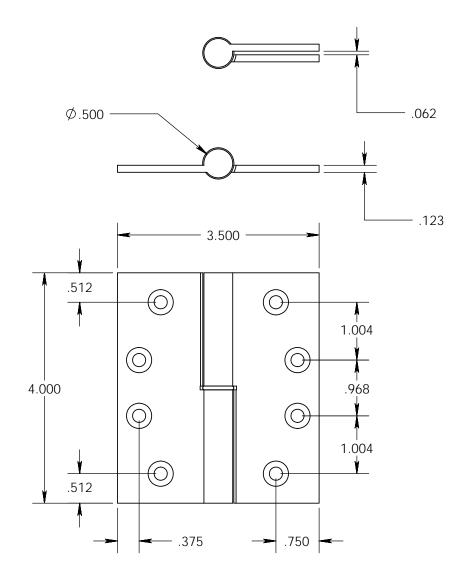

- Specify handing (left hand shown)
- Countersunk for #12 screws
- Available with all standard finials
- Swaged for mortise application

Merit Metal Products Inc. 242 Valley Road Warrington, PA 18976 P 215-343-2500 F 215-343-4839 The information contained in this drawing is the sole intellectual property of Merit Metal Products. Any reproduction in part or as a whole without the written permission of Merit Metal Products is prohibited.

Unless Otherwise Specified:

Dimensions are in inches

All dimensions are from edge, theoretical sharp corner, or hole center.

|        | NAME | DATE   |
|--------|------|--------|
| Drawn: | AJC  | 8/2/17 |
|        |      |        |

Comments:

Round Knuckle Lift Off Hinge with Round Bushing - 4" x 3-1/2"

PART. NO.

152RB-4x3.5-LH 152RB-4x3.5-RH